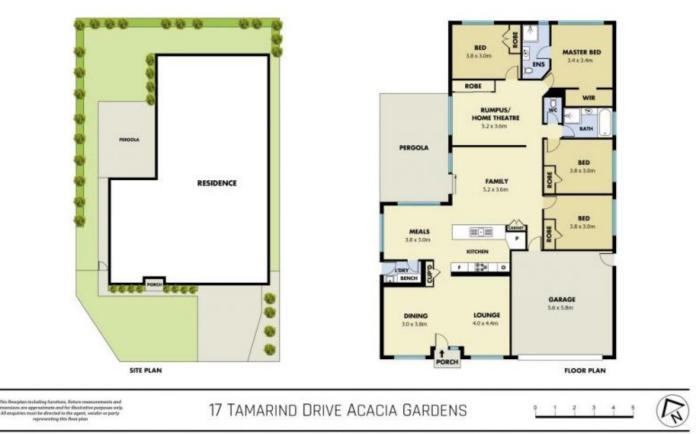

## Featuring;

- ? Spacious formal lounge and dining room
- ? Four good sized bedrooms are all fitted with built-in robes
- ? Master bedroom complete with walk-in robe and ensuite
- ? Modern kitchen with gas cooking, dishwasher and pantry
- ? Wooden laminated floors throughout
- ? Oversized entertaining pergola adjoins child-friendly yard ? Ducted A/C, gas heating, alarm system, down lights, ceiling fans
- ? Meals area conveniently located off kitchen for casual

## 4 🛤 2 🚔 2 🚘

- Land Size : 500 sqm View : https://wy
  - : https://www.mountviewre.com.au/lease/nsw /western-sydney/acacia-gardens/residential/ house/6001215

Mvre Rentals 02 8883 3592

Malwinder Pandher 02 8883 3592