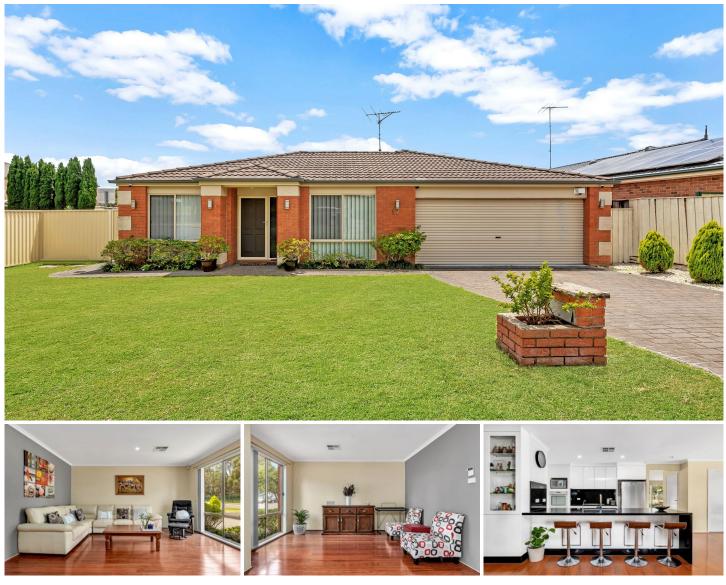

## 17 Tamarind Drive Acacia Gardens NSW

Mountview RE is proud to present this this single level family home offers spacious interiors and private outdoor entertaining. Positioned in a convenient location with Quakers Hill East Public School is right opposite, short stroll to Waite Reserve sporting fields and easy access to Buses, M2 & M7 freeways.

## Featuring;

- ? Spacious formal lounge and dining room
- ? Four good sized bedrooms are all fitted with built-in robes
- ? Master bedroom complete with walk-in robe and ensuite
- ? Modern kitchen with gas cooking, dishwasher and pantry
- ? Wooden laminated floors throughout
- ? Oversized entertaining pergola adjoins child-friendly yard ? Ducted A/C, gas heating, alarm system, down lights, ceiling fans
- ? Meals area conveniently located off kitchen for casual