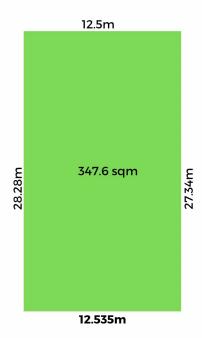

## 57 Natasha Parade Rouse Hill NSW

57 NATASHA PARADE, ROUSE HILL Display House- 25 Nirmal street)

Mountview RE is proud to present this registered lot of 347.3sqm in fastest growing pocket of Rouse Hill.

With so much invested in this community and more to come, this is the place for a family to grow within this

5 连 2 🚘

**Price** : \$ 650,000 **Land Size** : 347 sqm

View: https://www.mountviewre.com.au/sale/nsw/