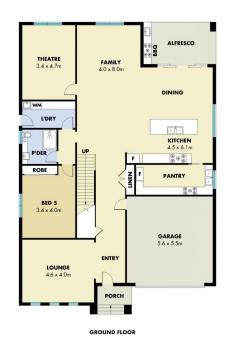

## **Property Features:**

- ~ Formal lounge room
- $\sim$  4 king size bedrooms upstairs, 2 with ensuites, master with walk-n-robe and access to front balcony

5 📭 4 🟪 2 🗬

Price : \$ 1,171,000 Building Size : 368 sqm

Land Size : 386 sqm

: https://www.mountviewre.com.au/sale/n sw/western-sydney/schofields/residentia

I/house/5986061

Malwinder Pandher 02 8883 3592

Rahul Sehgal 02 8883 3592