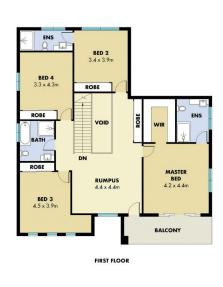

## **Property Features:**

- ~ Formal lounge room
- $\sim$  4 king size bedrooms upstairs, 2 with ensuites, master with walk-n-robe and access to front balcony

5 📭 4 🟪 2 🗬

Price : \$ 1,171,000 Building Size : 368 sqm

Land Size : 386 sqm

: https://www.mountviewre.com.au/sale/n sw/western-sydney/schofields/residentia

I/house/5986061

Malwinder Pandher 02 8883 3592

Rahul Sehgal 02 8883 3592