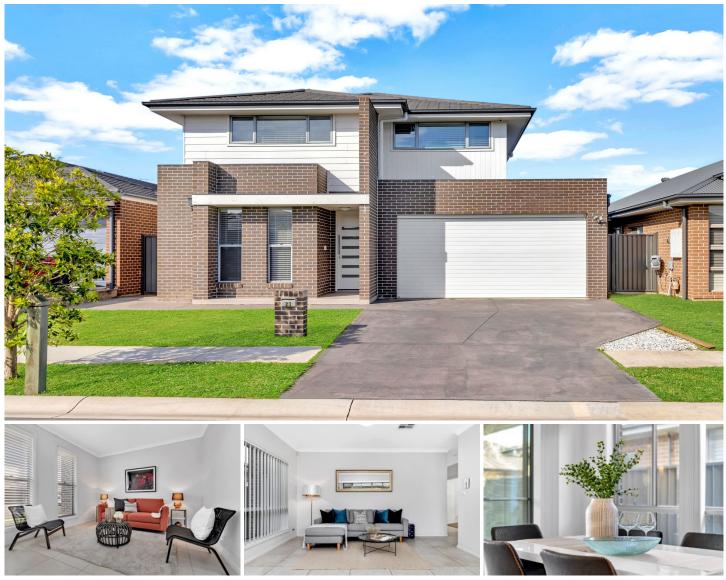

## 23 Venturer Parade Leppington NSW

Mountview RE proud to present this Impeccably maintained double storey only comparable to a new home.

## Features:

- ? 5 bedrooms with built-in wardrobes
- ? Bedroom/media room downstairs with a full bathroom
- ? Huge walk-in wardrobe & Ensuite to Master bedroom
- ? 3 large tiled living areas
- ? Modern and spacious kitchen, stone benchtop with waterfall and gas cooking
- ? Huge Covered Alfresco area
- ? Security Alarm, Intercom & Ducted air conditioning throughout
- ? Automatic Double garage