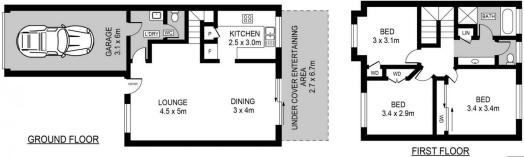

## 17 Scenic Grove Glenwood NSW

Mountview RE is proud to present this neat and tidy duplex perfect for the growing family located in one of the most sought after pockets of Glenwood.

- Spacious open plan living and dining area featuring split system air conditioning
- Functional kitchen with gas cooktop, stainless steel appliances, tranquil outlook to yard
- Three well-scaled bedrooms all fitted with built-in wardrobes
- Family bathroom with shower, bath and separate toilet, second toilet in powder room downstairs
- Sun-drenched, private North facing rear yard with covered outdoor entertaining decking
- Single garage with internal entry through laundry, side access to rear yard
- Extras include ducted air conditioning upstairs, timber