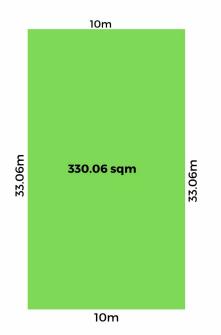

## 7 Angove Street Rouse Hill NSW

Ready to Build Now - 800M to Tallawong Metro Station 7 ANGOVE STREET- ROUSE HILL Display House- 25 Nirmal street) Mountview RE is proud to present this registered lot of 330 sqm in fastest growing pocket of Rouse Hill.