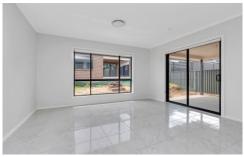

## Boasting:

- Multiple living and dining areas including upstairs rumpus room
- Master suite with luxurious ensuite and enormous walk in robe
- Full bedroom and bathroom downstairs
- Open plan kitchen with Smeg appliances, 900mm gas 5 burner cooktop , Smeg dishwasher and ample storage space
- Undercover alfresco area