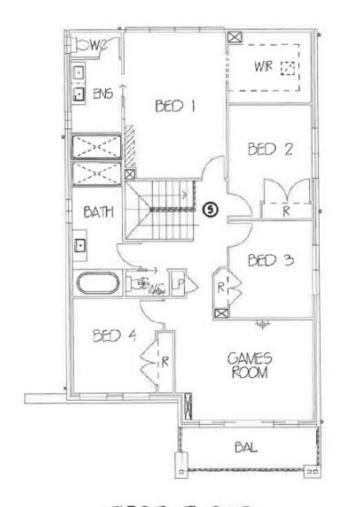

## Boasting:

- Multiple living and dining areas including upstairs rumpus room
- Master suite with luxurious ensuite and enormous walk in robe
- Full bedroom and bathroom downstairs
- Open plan kitchen with Smeg appliances, 900mm gas 5 burner cooktop , Smeg dishwasher and ample storage space
- Undercover alfresco area

5 🗀 3 🟪 2 🚘

**View**: https://www.mountviewre.com.au/lease/nsw/hills/rouse-hill/residential/house/5922181

Mvre Rentals 02 8883 3592

Affie Asadi 02 8883 3592

GROUND FLOOR ELECTRICAL PLAN 1:100

FIRST FLOOR ELECTRICAL PLAN 1:100