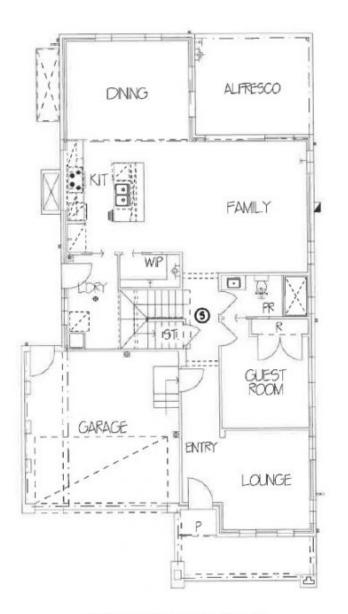

## Boasting:

- Multiple living and dining areas including upstairs rumpus room
- Master suite with luxurious ensuite and enormous walk in robe
- Full bedroom and bathroom downstairs
- Open plan kitchen with Smeg appliances, 900mm gas 5 burner cooktop , Smeg dishwasher and ample storage space
- Undercover alfresco area

5 🗀 3 🟪 2 🚘

**View**: https://www.mountviewre.com.au/lease/nsw/hills/rouse-hill/residential/house/5922181

Mvre Rentals 02 8883 3592

Affie Asadi 02 8883 3592

GROUND FLOOR ELECTRICAL PLAN 1:100

FIRST FLOOR ELECTRICAL PLAN 1:100