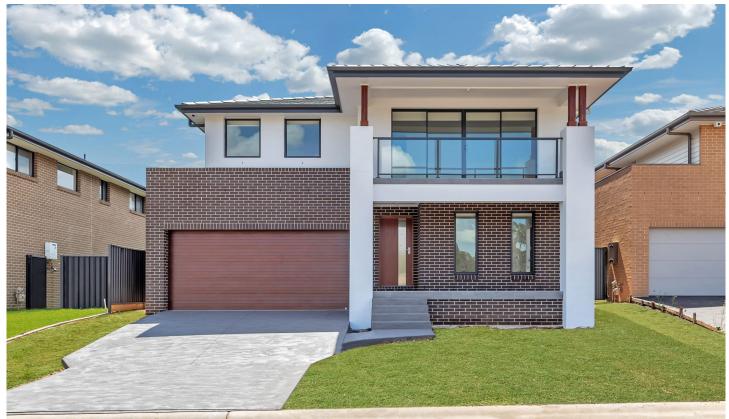

## **Mountview**<sub>RE</sub>

## 20 Terrara Street Rouse Hill NSW

Mountview RE is proud to present this BRAND NEW quality edenbrae built family home in this popular pocket of Rouse Hill.

Note: Landscaping will be completed prior to tenants moving in.

## Boasting:

- Multiple living and dining areas including upstairs rumpus room
- Master suite with luxurious ensuite and enormous walk in robe
- Full bedroom and bathroom downstairs
- Open plan kitchen with Smeg appliances, 900mm gas 5 burner cooktop , Smeg dishwasher and ample storage space
- Undercover alfresco area