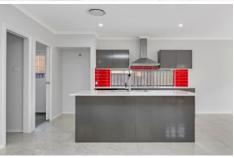

## Boasting:

- Multiple living and dining areas including upstairs rumpus room
- Master suite with luxurious ensuite and enormous walk in robe
- Full bedroom and bathroom downstairs
- Open plan kitchen with Smeg appliances, 900mm gas 5 burner cooktop , Smeg dishwasher and ample storage space
- Undercover alfresco area