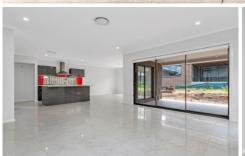

## Boasting:

- Multiple living and dining areas including upstairs rumpus room
- Master suite with luxurious ensuite and enormous walk in robe
- Full bedroom and bathroom downstairs
- Open plan kitchen with Smeg appliances, 900mm gas 5 burner cooktop , Smeg dishwasher and ample storage space
- Undercover alfresco area