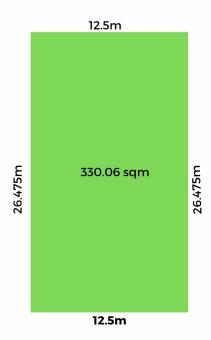

## 150 Tallawong Road Rouse Hill NSW

Mountview RE is proud to present this registered lot of 330.9 in fastest growing pocket of Rouse Hill.