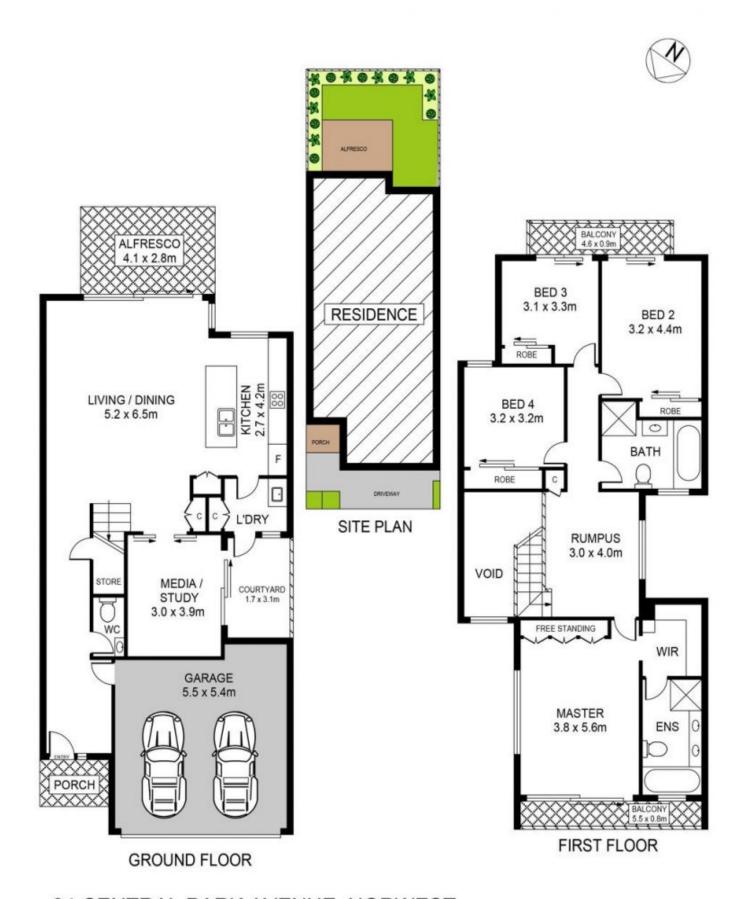

## 84 Central Park Avenue Norwest NSW

Mountview RE is proud to present this stylish Town House in the highly sought after "Central Park Estate", in the heart of Norwest and bordering Bella Vista.

It is stylish and flawlessly presented with unique interesting features for a relaxed lifestyle. A seamless blend of open plan indoor/outdoor living, this is the perfect entertainer.

The welcoming Lounge, Dining and Kitchen area leads

4 📭 2 🖺 2 🗬

**Price:** \$1,375,000

**View :** https://www.mountviewre.com.au/sale/nsw/hills/n orwest/residential/townhouse/5913911

Rahul Sehgal 02 8883 3592