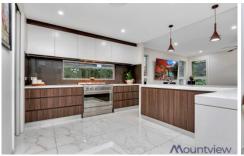

## Features:

- ~ Generous formal lounge at the front with 3.2 meter high LED drop ceiling
- ~ Gourmet kitchen with sparkling integrated European stainless-steel appliances, expansive 60mm stone waterfall benchtops, butler's, soft-close drawers, glass splashbacks