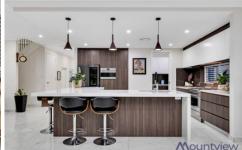

## Features:

- ~ Generous formal lounge at the front with 3.2 meter high LED drop ceiling
- ~ Gourmet kitchen with sparkling integrated European stainless-steel appliances, expansive 60mm stone waterfall benchtops, butler's, soft-close drawers, glass splashbacks