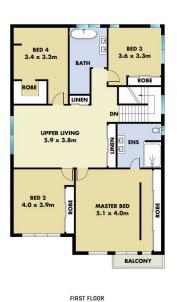

This architecturally designed home boasts a versatile floor plan that includes multiple living and dining areas. Its obvious no expense has been spared in the making of this masterpiece.

## **M**ountview<sub>RE</sub>

This floorplan including furniture, fixture measurements and dimensions are approximate and for illustrative purposes only. All enquiries must be directed to the agent, vendor or party representing this floor plan