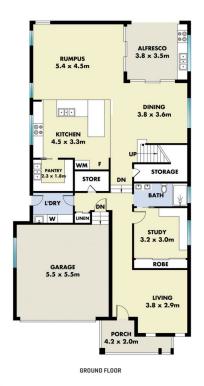

This architecturally designed home boasts a versatile floor plan that includes multiple living and dining areas. Its obvious no expense has been spared in the making of this masterpiece.

## Features:

- ~ Generous formal lounge at the front with 3.2 meter high LED drop ceiling
- ~ Gourmet kitchen with sparkling integrated European stainless-steel appliances, expansive 60mm stone waterfall benchtops, butler's, soft-close drawers, glass splashbacks

## **M**ountview<sub>RE</sub>

This floorplan including furniture, fixture measurements and dimensions are approximate and for illustrative purposes only. All enquiries must be directed to the agent, vendor or party representing this floor plan