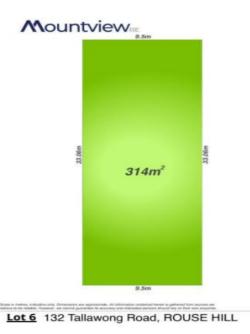

## 6/132 Tallawong Road Rouse Hill NSW

Lot 6/132 TALLAWONG ROAD, ROUSE HILL Sales office:

Display center open Saturday & Sunday, please call for appointments.

Location: 2 Patel Street, Rouse Hill.

Lots ranging from 250sqm to 400sqm available - contact the team to secure your lot today!