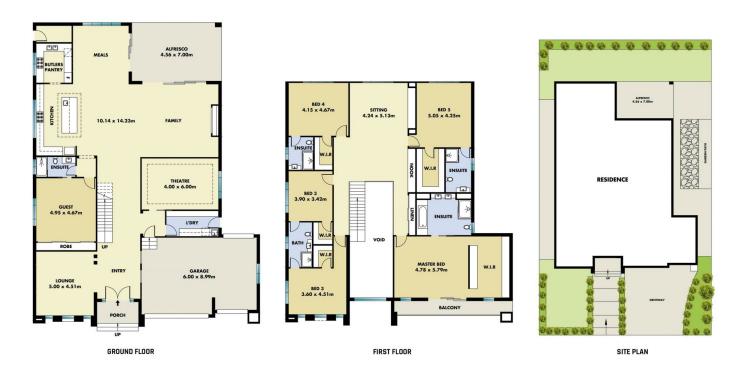

## **M**ountview<sub>RE</sub>

This floorplan including furniture, fixture measurements and dimensions are approximate and for illustrative purposes only. All enquiries must be directed to the agent, vendor or party representing this floor plan

6 HARRISON CLOSE KELLYVILLE

0 1 2 3 4 5