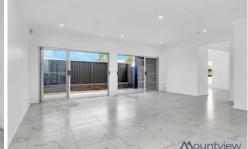

## Boasting:

- ~ Practical and spacious floorplan
- ~ Formal living room
- ~ 40mm stone benchtops with polyurethane soft close cabinetry, 900mm stainless steel appliances, gas cooking, dishwasher and ample storage space
- ~ Generous size living area with 2 sliding doors opens to alfresco
- ~ Power room facility downstairs
- ~ Four bedrooms upstairs
- ~ Stunning main bathroom with stylish bath tub
- ~ Master with walk-in-robe and stylish ensuite
- ~ Great sized alfresco with a low maintenance backyard
- ~ Double auto car garage with internal access