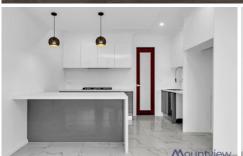

## Boasting:

- ~ Practical and spacious floorplan
- ~ Formal living room
- ~ 40mm stone benchtops with polyurethane soft close cabinetry, 900mm stainless steel appliances, gas cooking, dishwasher and ample storage space
- ~ Generous size living area with 2 sliding doors opens to alfresco
- ~ Power room facility downstairs
- ~ Four bedrooms upstairs
- ~ Stunning main bathroom with stylish bath tub
- ~ Master with walk-in-robe and stylish ensuite
- ~ Great sized alfresco with a low maintenance backyard
- ~ Double auto car garage with internal access