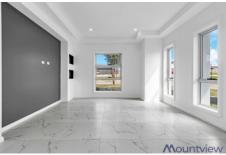

## Boasting:

- ~ Practical and spacious floorplan
- ~ Formal living room
- ~ 40mm stone benchtops with polyurethane soft close cabinetry, 900mm stainless steel appliances, gas cooking, dishwasher and ample storage space
- ~ Generous size living area with 2 sliding doors opens to alfresco
- ~ Power room facility downstairs
- ~ Four bedrooms upstairs
- ~ Stunning main bathroom with stylish bath tub
- ~ Master with walk-in-robe and stylish ensuite
- ~ Great sized alfresco with a low maintenance backyard
- ~ Double auto car garage with internal access