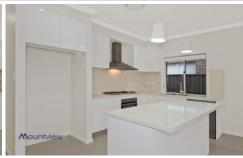

Property Features Include:

- ? Formal lounge area
- ? Beautiful kitchen with 40mm stone bench-tops, stainless steel appliances, 900mm gas cooking and dishwasher
- ? Family living area opens onto outdoor alfresco
- ? 4 Bedrooms with built-ins
- ? Master bedroom with ensuite and walk-in robe
- ? Designer main bathroom
- ? Tiled throughout living areas and carpet in bedrooms
- ? Ducted Air conditioning, NBN, intercom and security alarm
- ? Double automatic garage with internal access