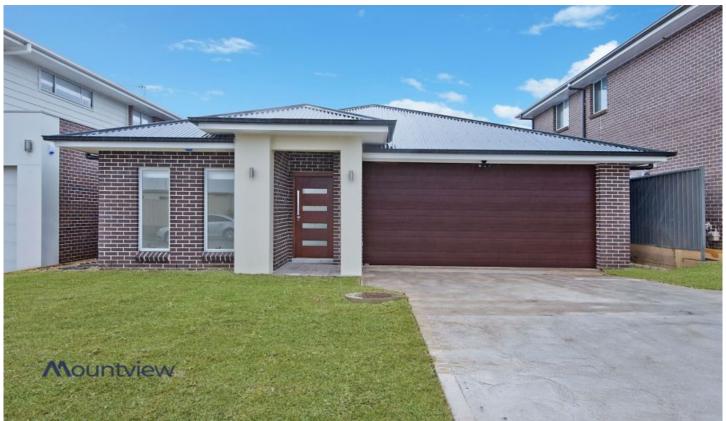

## 99 Yating Avenue Schofields NSW

This stunning home is located in the convenient location, boasting natural light throughout, high ceilings, modern inclusions making this the ideal family home. Situated in a nice new estate close to schools and transport.

Property Features Include:

- ? Formal lounge area
- ? Beautiful kitchen with 40mm stone bench-tops, stainless steel appliances, 900mm gas cooking and dishwasher
- ? Family living area opens onto outdoor alfresco
- ? 4 Bedrooms with built-ins
- ? Master bedroom with ensuite and walk-in robe
- ? Designer main bathroom
- ? Tiled throughout living areas and carpet in bedrooms
- ? Ducted Air conditioning, NBN, intercom and security alarm
- ? Double automatic garage with internal access

4 🕮 2 📛 2 🖨

Land Size: 463 sqm

View : https://www.mountviewre.com.au/lease/nsw

/western-sydney/schofields/residential/hous

e/5822411

Affie Asadi 02 8883 3592

Mvre Rentals 02 8883 3592