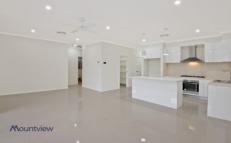

Property Features Include:

- ? Formal lounge area
- ? Beautiful kitchen with 40mm stone bench-tops, stainless steel appliances, 900mm gas cooking and dishwasher
- ? Family living area opens onto outdoor alfresco
- ? 4 Bedrooms with built-ins
- ? Master bedroom with ensuite and walk-in robe
- ? Designer main bathroom
- ? Tiled throughout living areas and carpet in bedrooms
- ? Ducted Air conditioning, NBN, intercom and security alarm
- ? Double automatic garage with internal access