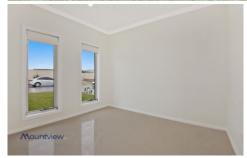

Property Features Include:

- ? Formal lounge area
- ? Beautiful kitchen with 40mm stone bench-tops, stainless steel appliances, 900mm gas cooking and dishwasher
- ? Family living area opens onto outdoor alfresco
- ? 4 Bedrooms with built-ins
- ? Master bedroom with ensuite and walk-in robe
- ? Designer main bathroom
- ? Tiled throughout living areas and carpet in bedrooms
- ? Ducted Air conditioning, NBN, intercom and security alarm
- ? Double automatic garage with internal access