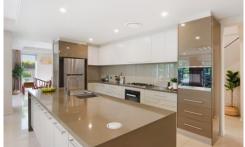

## Boasting:

- Numerous sun filled indoor and outdoor living and dining spaces
- Six great sized rooms including guest bedroom, three with ensuites
- Great sized kitchen with stone benchtops, gas cooking, Miele appliances and wine fridge