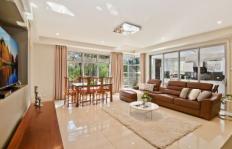

## Boasting:

- Numerous sun filled indoor and outdoor living and dining spaces
- Six great sized rooms including guest bedroom, three with ensuites
- Great sized kitchen with stone benchtops, gas cooking, Miele appliances and wine fridge