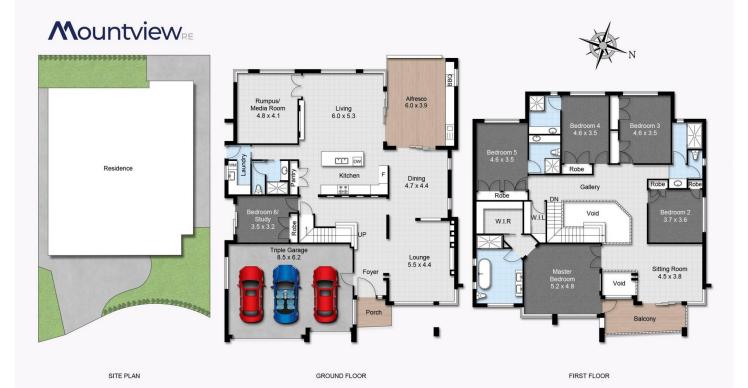

## 14 Craigend Place, Bella Vista

Floor Area Sizes Internal 383m<sup>2</sup> Garage 51m<sup>2</sup> External 79m<sup>2</sup> Total 513m<sup>2</sup> Block Size 560m<sup>2</sup>

Floor Plans designed for marketing purposes only and are indicative to approximate size and structure. All dimensions are approximate. Not drawn to exact scale and no liability will be accepted.