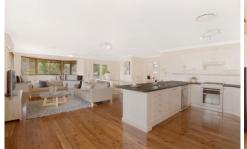

## Boasting:

- Open plan living, kitchen and dining areas including two sitting areas
- Gas cooking, breakfast bar, dishwasher and ample cupboard space
- Recently painted and newly polished timber floorboards
- Great sized rear deck overlooking the spacious backyard
- Dedicated side access large enough for a boat or caravan, plus a separate shed perfect for the tools
- Oversized DLUG, alarm system, split zone ducted air conditioning, ceiling fans and downlights throughout