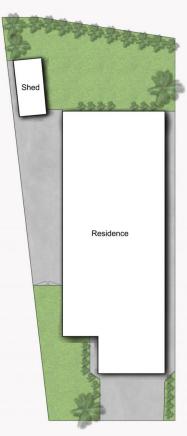

## 13 Guernsey Way, Stanhope Gardens

Floor Area Sizes

Internal 160m<sup>2</sup>

Double Garage 49m²

External 36m<sup>2</sup>

Total 245m<sup>2</sup>

Block Size 642m<sup>2</sup>

SITE PLAN