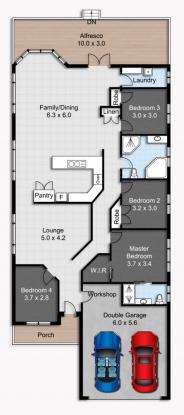

## Boasting:

- Open plan living, kitchen and dining areas including two sitting areas
- Gas cooking, breakfast bar, dishwasher and ample cupboard space
- Recently painted and newly polished timber floorboards
- Great sized rear deck overlooking the spacious backyard
- Dedicated side access large enough for a boat or caravan, plus a separate shed perfect for the tools
- Oversized DLUG, alarm system, split zone ducted air conditioning, ceiling fans and downlights throughout

## 13 Guernsey Way, Stanhope Gardens

Floor Area Sizes

Internal 160m<sup>2</sup>

Double Garage 49m²

External 36m<sup>2</sup>

Total 245m<sup>2</sup>

Block Size 642m<sup>2</sup>

SITE PLAN

Floor Plans designed for marketing purposes only and are indicative to approximate size and structure. All dimensions are approximate. Not drawn to exact scale and no liability will be accepted.

**GROUND FLOOR** 