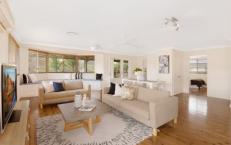

## Boasting:

- Open plan living, kitchen and dining areas including two sitting areas
- Gas cooking, breakfast bar, dishwasher and ample cupboard space
- Recently painted and newly polished timber floorboards
- Great sized rear deck overlooking the spacious backyard
- Dedicated side access large enough for a boat or caravan, plus a separate shed perfect for the tools
- Oversized DLUG, alarm system, split zone ducted air conditioning, ceiling fans and downlights throughout