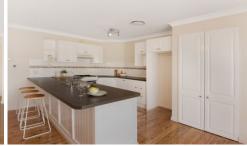

## Boasting:

- Open plan living, kitchen and dining areas including two sitting areas
- Gas cooking, breakfast bar, dishwasher and ample cupboard space
- Recently painted and newly polished timber floorboards
- Great sized rear deck overlooking the spacious backyard
- Dedicated side access large enough for a boat or caravan, plus a separate shed perfect for the tools
- Oversized DLUG, alarm system, split zone ducted air conditioning, ceiling fans and downlights throughout