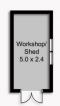

## Boasting:

- Open plan living, kitchen and dining areas including two sitting areas
- Gas cooking, breakfast bar, dishwasher and ample cupboard space
- Recently painted and newly polished timber floorboards
- Great sized rear deck overlooking the spacious backyard
- Dedicated side access large enough for a boat or caravan, plus a separate shed perfect for the tools
- Oversized DLUG, alarm system, split zone ducted air conditioning, ceiling fans and downlights throughout

## 13 Guernsey Way, Stanhope Gardens

Floor Area Sizes

Internal 160m<sup>2</sup>

Double Garage 49m²

External 36m<sup>2</sup>

Total 245m<sup>2</sup>

Block Size 642m<sup>2</sup>

SITE PLAN