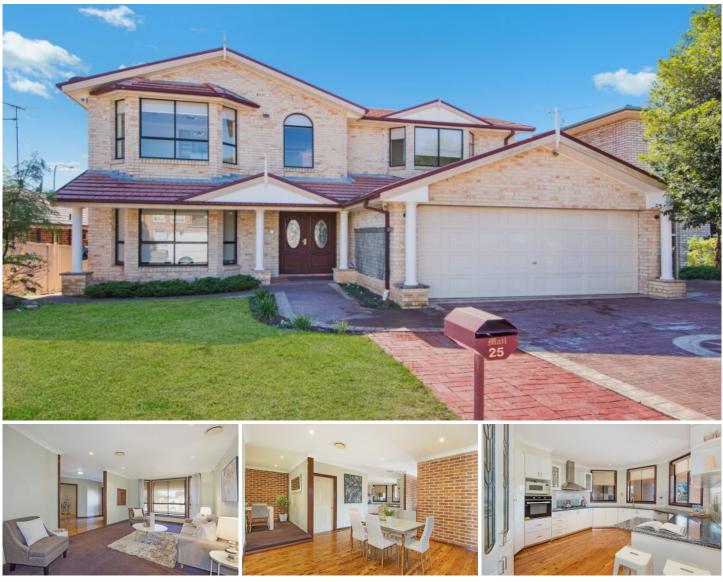

### SOLD - AUCTION CANCELLED

Mountview RE is proud to present this 50squares plus family home boasting high ceilings, 7 rooms, 2 kitchens and dual street access on a 645sqm block in a cul de sac location.

### Boasting:

- Numerous formal and informal living and dining areas throughout including rumpus room

- Dedicated bedroom downstairs PLUS a separate study room

- Five more rooms upstairs, with built ins to all plus ensuite and walk in robe to the master suite

- Spacious updated kitchen with stainless steel appliances,

5 burner gas cooktop and plenty of cupboard space

- Near new secondary entertainers kitchen

# 6 🛤 3 🚔 3 🚘

| Pri | се | : | \$ | 97 | 5,000 |
|-----|----|---|----|----|-------|
|     |    |   | ~  |    |       |

Land Size

Land Size : 645 sqm

: https://www.mountviewre.com.au/sale/nsw/ western-sydney/quakers-hill/residential/hou se/5822204