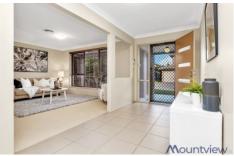

Additional features include:

- ~ Open plan formal lounge and dining area
- ~ Study/home office
- ~ Additional sun-filled living area off the kitchen with separate dining area
- Large family area overlooking the outdoor entertaining area
- ~ Modern kitchen equipped with gas cooking, stainless