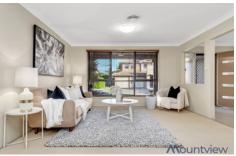

Additional features include:

- ~ Open plan formal lounge and dining area
- ~ Study/home office
- ~ Additional sun-filled living area off the kitchen with separate dining area
- Large family area overlooking the outdoor entertaining area
- ~ Modern kitchen equipped with gas cooking, stainless