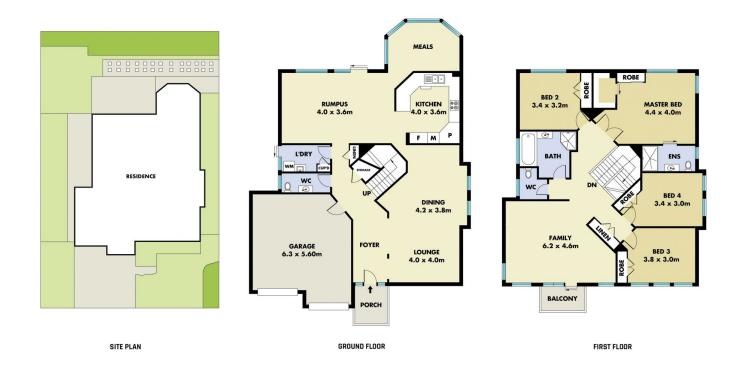

## Mountviewre

## 6 Harry Gilbank Way Kellyville NSW

Mountview RE presents this freshly painted family home positioned in an enviable pocket of Kellyville. Built with the growing family in mind, this double storey home offers multiple living, dining and entertaining areas throughout as well as four bedrooms of accommodation with a separate study/home office downstairs. Conveniently located within walking distance to Kellyville Village, quality local schools and family friendly parks, this immaculately presented family home will tick all the boxes!

Additional features include:

- ~ Open plan formal lounge and dining area
- ~ Study/home office
- ~ Additional sun-filled living area off the kitchen with separate dining area
- Large family area overlooking the outdoor entertaining area
- ~ Modern kitchen equipped with gas cooking, stainless

4 🚐 2 🔓 2 😭

**Price** : \$ 1,216,000 **Land Size** : 487 sqm

View: https://www.mountviewre.com.au/sale/nsw/hills/kellyville/residential/house/5811505

Malwinder Pandher 02 8883 3592

Inder Nirman 02 8883 3592

## **M**ountview<sub>RE</sub>

This floorplan including furniture, fixture measurements and dimensions are approximate and for illustrative purposes only. All enquiries must be directed to the agent, vendor or party representing this floor plan

6 HARRY GILBANK WAY KELLYVILLE