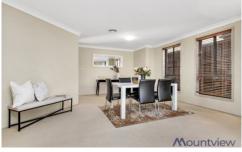

Additional features include:

- ~ Open plan formal lounge and dining area
- ~ Study/home office
- ~ Additional sun-filled living area off the kitchen with separate dining area
- Large family area overlooking the outdoor entertaining area
- ~ Modern kitchen equipped with gas cooking, stainless