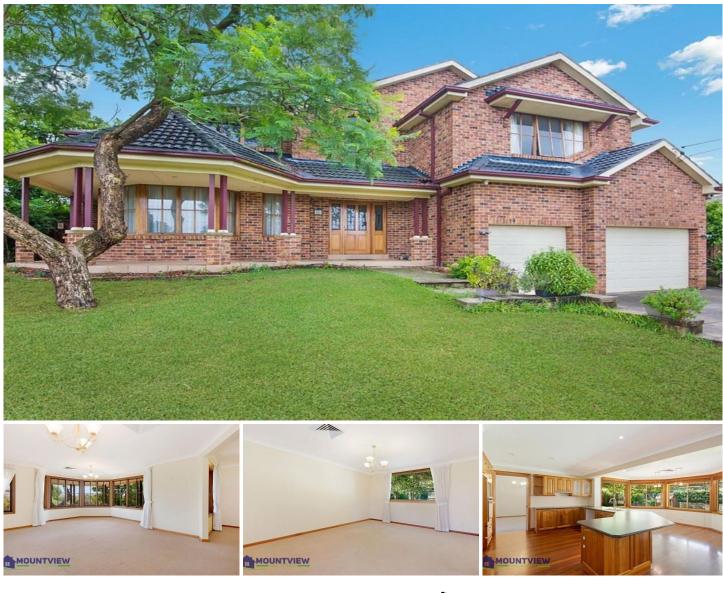

## 16 Olola Avenue Castle Hill NSW

Double storey home positioned high up in the street and set well on a 760sqm parcel of land. With the perfect balance between formal and informal living areas. Super-convenient location adjoining a children's playground and promoting lifestyle and convenience. Within walking distance to Castle Towers Shopping Centre where dining and entertaining is on your doorstep. Also positioned close to a great variety of schools, M2 City buses and the upcoming Sydney Metro Northwest Rail station at Castle Hill.

Property Features Include:

- Formal Lounge and dining areas
- Large kitchen with breakfast bar
- Family/Meals area off kitchen
- Study room downstairs can be used as a bedroom
- Powder room facility downstairs