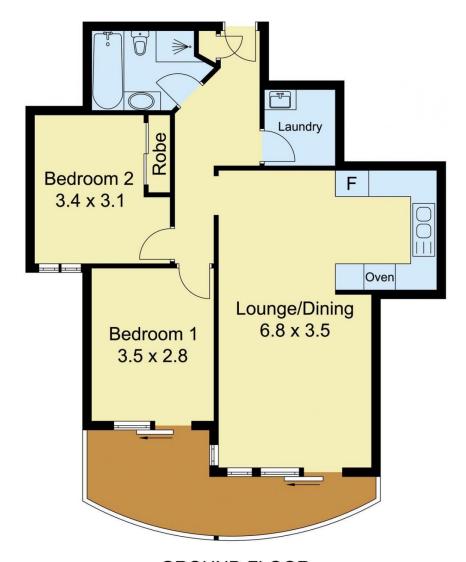

Property Features Include:

- Spacious and practical open plan kitchen, living and dining
- Two good sized rooms one with mirrored built in robes
- Large balcony allowing plenty of sunlight and leafy
- Secured Lock Up Garage with automatic entry gate and plenty of storage space.

## **GROUND FLOOR**

**GARAGE** 

Unit 9/82 Walpole Street, Merrylands