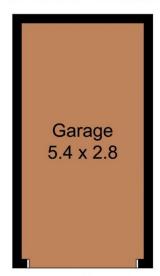

Property Features Include:

- Spacious and practical open plan kitchen, living and dining
- Two good sized rooms one with mirrored built in robes
- Large balcony allowing plenty of sunlight and leafy
- Secured Lock Up Garage with automatic entry gate and plenty of storage space.

## **GROUND FLOOR**

**GARAGE** 

Unit 9/82 Walpole Street, Merrylands