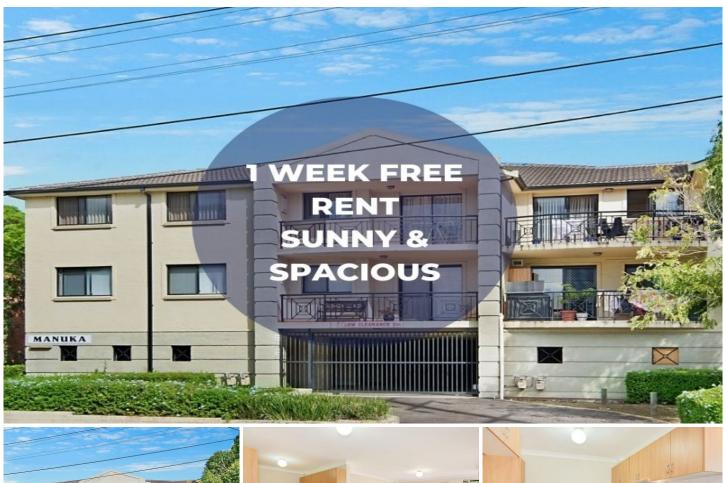

## 9/82-84 Walpole Street Merrylands NSW

This sun filled two bedroom apartment conveniently located within walking distance to bus stops, Merrylands Train Station, Stockland Shopping Centre and local schools and parkland. Only a few minutes drive to Parramatta CBD and with easy access to the city this apartment will tick all your boxes.

Property Features Include:

- Spacious and practical open plan kitchen, living and dining
- Two good sized rooms one with mirrored built in robes
- Large balcony allowing plenty of sunlight and leafy
- Secured Lock Up Garage with automatic entry gate and plenty of storage space.