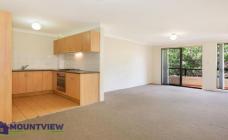

Property Features Include:

- Spacious and practical open plan kitchen, living and dining
- Two good sized rooms one with mirrored built in robes
- Large balcony allowing plenty of sunlight and leafy
- Secured Lock Up Garage with automatic entry gate and plenty of storage space.