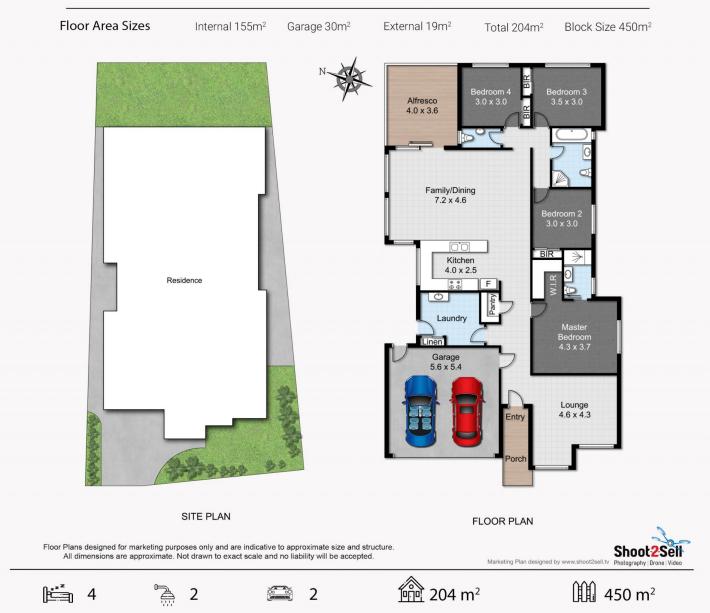

## Features;

4 🍋 2 📛 2 🖨

| Price         |
|---------------|
| Building Size |
| Land Size     |
| View          |

- : \$ 1,130,000
  - : 204 sqm
  - : 450 sqm
- - : https://www.mountviewre.com.au/sale/n sw/hills/the-ponds/residential/house/578 5313