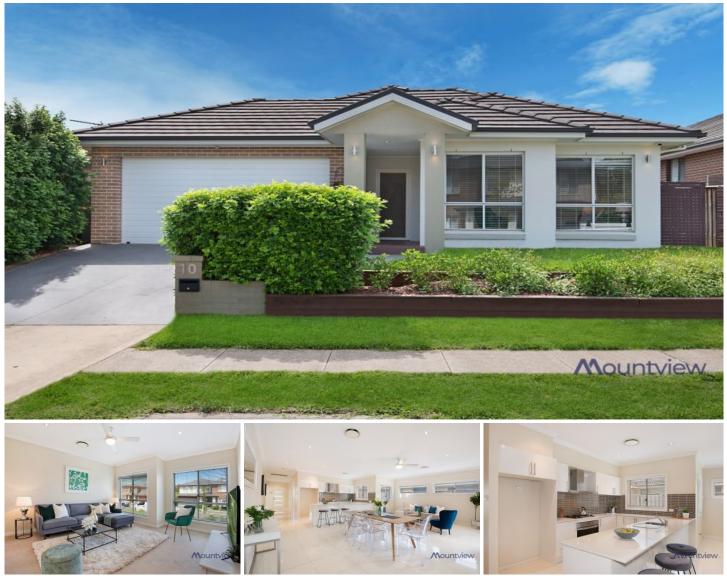

## **10 Watercress Street The Ponds NSW**

Proudly presented by Mountview RE is this immaculate family home positioned in a sought after locale in the heart of The Ponds. Just a short stroll to the The Ponds Shopping centre which boasts popular cafes and restaurants, quality local parks, sporting fields and reserves, walking and bike trails, John Palmer Public School, Jonas Bradley Oval, plus a short drive to Tallawong Station and Rouse Hill Town Centre this home is perfect for anyone looking for a quality lifestyle.

This modern and natural light filled home has an open plan dining and living areas with stacker doors that leads you to a seamless flow to the entertaining area with low maintenance gardens, perfect for entertaining family and friends.