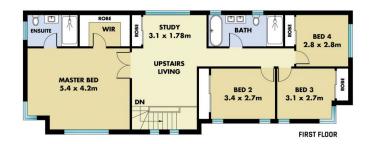

## Boasting:

- Practical and spacious floorplan with numerous living areas and plenty of sunlight throughout
- King sized master bedroom with study nook
- Separate upstairs rumpus area
- 40mm stone benchtops with waterfall edges, polyurethane soft close cabinetry, 900mm stainless steel appliances, gas cooking and ample storage space
- Great sized alfresco with a low maintenance backyard
- Extras include 2.7m high ceilings upstairs and downstairs,

4 🕒 2 🔓 2 🗬

**Price:** \$835,500

**View :** https://www.mountviewre.com.au/sale/nsw/weste rn-sydney/schofields/residential/house/5774551

Donald Thevarajah 0421 889 110

Hesh Rasitha 02 8883 3592

This floorplan including furniture, fixture measurements and dimensions are approximate and for illustrative purposes only. All enquiries must be directed to the agent, vendor or party representing this floor plan

13 HARRIET STREET SCHOFIELDS

0 1 2 3 4