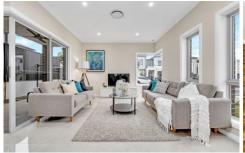

## Boasting:

- Practical and spacious floorplan with numerous living areas and plenty of sunlight throughout
- King sized master bedroom with study nook
- Separate upstairs rumpus area
- 40mm stone benchtops with waterfall edges, polyurethane soft close cabinetry, 900mm stainless steel appliances, gas cooking and ample storage space
- Great sized alfresco with a low maintenance backyard
- Extras include 2.7m high ceilings upstairs and downstairs,