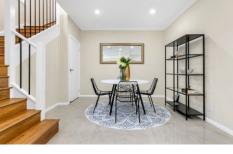

## Boasting:

- Practical and spacious floorplan with numerous living areas and plenty of sunlight throughout
- King sized master bedroom with study nook
- Separate upstairs rumpus area
- 40mm stone benchtops with waterfall edges, polyurethane soft close cabinetry, 900mm stainless steel appliances, gas cooking and ample storage space
- Great sized alfresco with a low maintenance backyard
- Extras include 2.7m high ceilings upstairs and downstairs,