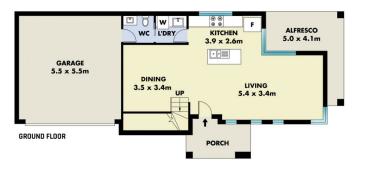

## Boasting:

- Practical and spacious floorplan with numerous living areas and plenty of sunlight throughout
- King sized master bedroom with study nook
- Separate upstairs rumpus area
- 40mm stone benchtops with waterfall edges, polyurethane soft close cabinetry, 900mm stainless steel appliances, gas cooking and ample storage space
- Great sized alfresco with a low maintenance backyard
- Extras include 2.7m high ceilings upstairs and downstairs,

4 🕒 2 🔓 2 🗬

**Price:** \$835,500

**View :** https://www.mountviewre.com.au/sale/nsw/weste rn-sydney/schofields/residential/house/5774551

Donald Thevarajah 0421 889 110

Hesh Rasitha 02 8883 3592

This floorplan including furniture, fixture measurements and dimensions are approximate and for illustrative purposes only. All enquiries must be directed to the agent, vendor or party representing this floor plan

13 HARRIET STREET SCHOFIELDS

0 1 2 3 4