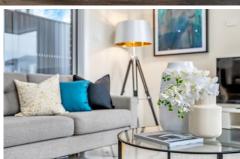

## Boasting:

- Practical and spacious floorplan with numerous living areas and plenty of sunlight throughout
- King sized master bedroom with study nook
- Separate upstairs rumpus area
- 40mm stone benchtops with waterfall edges, polyurethane soft close cabinetry, 900mm stainless steel appliances, gas cooking and ample storage space
- Great sized alfresco with a low maintenance backyard
- Extras include 2.7m high ceilings upstairs and downstairs,