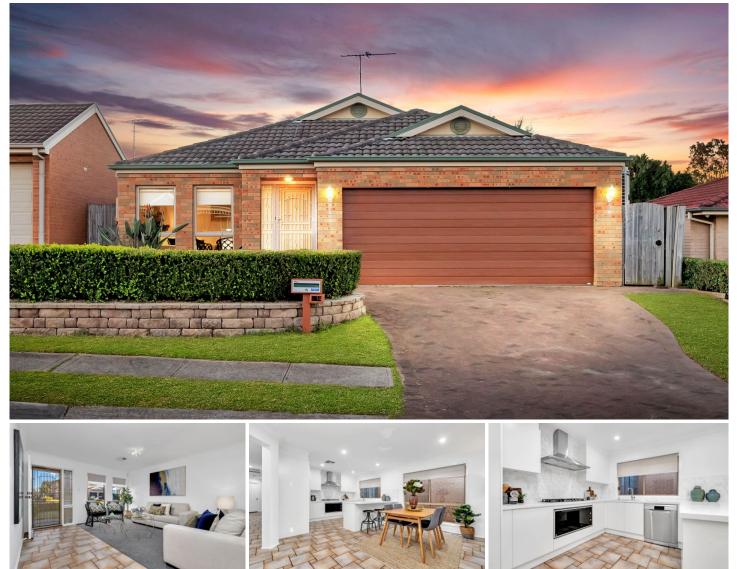

## 15 Leilani Street Kellyville Ridge NSW

Mountview RE is proud to present this absolutely stunning family home in one of the most popular pockets of Kellyville Ridge within walking distance to schools, shops and public transport. Freshly updated with new paint, new carpets, and a gorgeous kitchen - you don't need to spend a cent just move right in.

## Boasting:

- Multiple living and dining areas perfect for those who love to entertain

- Recently updated kitchen with 40mm stone benchtops, gas cooking, 900mm stainless steel appliances, dishwasher and ample storage space

- Huge undercover outdoor entertaining area which can be fully enclosed

- Extras include downlights, double roller blinds, recently upgraded split zone ducted air con, split system air con,