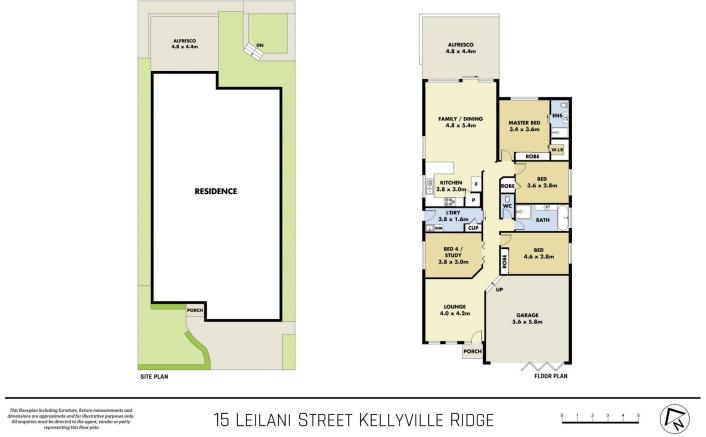

## 4 🛤 2 🚔 2 🚘

| Price |    | : | \$ | 95          | 50,02 <sup>-</sup> |
|-------|----|---|----|-------------|--------------------|
| I and | 0: | - | 2  | $\sim \sim$ |                    |

View

Land Size : 360 sqm