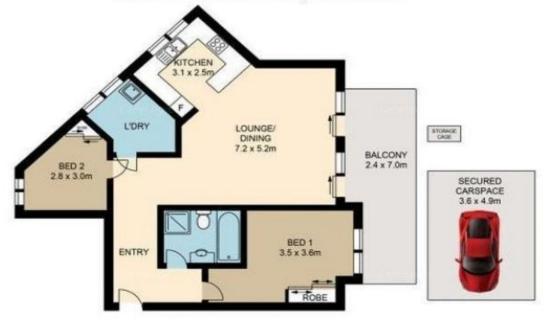

### Features include:

- Spacious open plan kitchen, living and dining areas

- No neighbours at the rear providing peace and quiet on your private elevated courtyard/balcony

- Good sized rooms both with built in wardrobes
- Gas cooking
- Timber floors throughout (no carpet)
- Security car parking with storage cage & plenty of visitor parking
- Full brick construction with Security tag and intercom