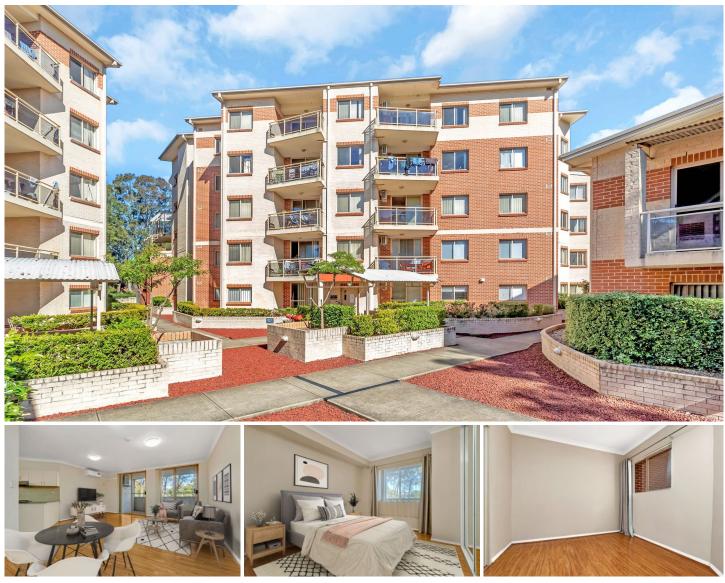

### 39/2 Wentworth Avenue Toongabbie NSW

Mountview RE is proud to present this gorgeous ground floor apartment (no stairs) in a secure and convenient location within walking distance to Toongabbie Station, local shops, childcare centres and schools. With 114sqm on title and a full brick construction it should tick all the boxes.

### Features include:

- Spacious open plan kitchen, living and dining areas

- No neighbours at the rear providing peace and quiet on your private elevated courtyard/balcony

- Good sized rooms both with built in wardrobes
- Gas cooking
- Timber floors throughout (no carpet)
- Security car parking with storage cage & plenty of visitor parking
- Full brick construction with Security tag and intercom