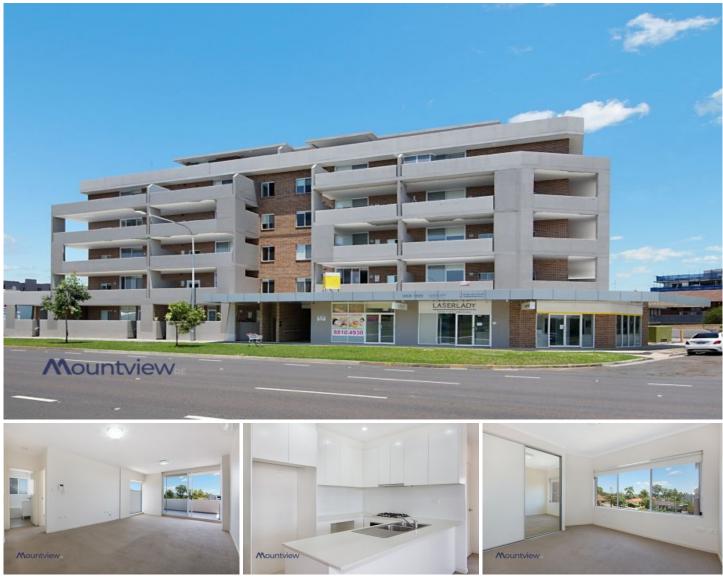

## 202/357-359 Great Western Highway South Wentworthville NSW

This modern 2 bedroom apartment is located in the heart of Wentworthville, only minutes drive to your local supermarkets, shopping centre, Schools and Restaurants. Conveniently located on the corner of the Great Western Highway and Rawson Rd, easily accessible to the buses and M4 motorway.

Currently leased for \$450 per week, tenants are happy to stay on if requires.

Features Include:

- 2 Bedroom with built in wardrobes/ main bedroom with ensuite
- Spacious living room opening up to a balcony
- A modern open plan Kitchen, Gas Cooktop, Caesar Stone

**Price :** \$ 510,000

2 🍋 2 🖕 1 🚘

View : https://www.mountviewre.com.au/sale/nsw/parra matta/south-wentworthville/residential/apartment/ 5742487

Malwinder Pandher 02 8883 3592

Raman Brar 02 8883 3592

Scale in metres, indicative only. Dimensions are approximate. All information contained herein is gathered from sources we believe to be reliable. However, we cannot guarantee its accuracy and interested persons should rely on their own enquiries.