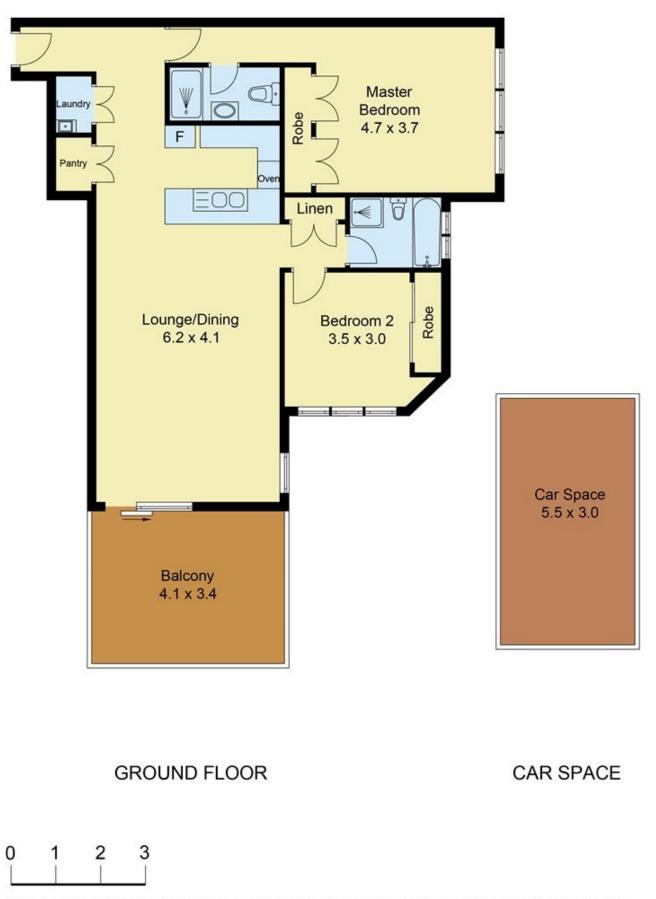

Currently leased for \$450 per week, tenants are happy to stay on if requires.

Features Include:

- 2 Bedroom with built in wardrobes/ main bedroom with ensuite
- Spacious living room opening up to a balcony
- A modern open plan Kitchen, Gas Cooktop, Caesar Stone

**Price :** \$ 510,000

2 🍋 2 🖕 1 🚘

View : https://www.mountviewre.com.au/sale/nsw/parra matta/south-wentworthville/residential/apartment/ 5742487

Malwinder Pandher 02 8883 3592

Raman Brar 02 8883 3592

Scale in metres, indicative only. Dimensions are approximate. All information contained herein is gathered from sources we believe to be reliable. However, we cannot guarantee its accuracy and interested persons should rely on their own enquiries.