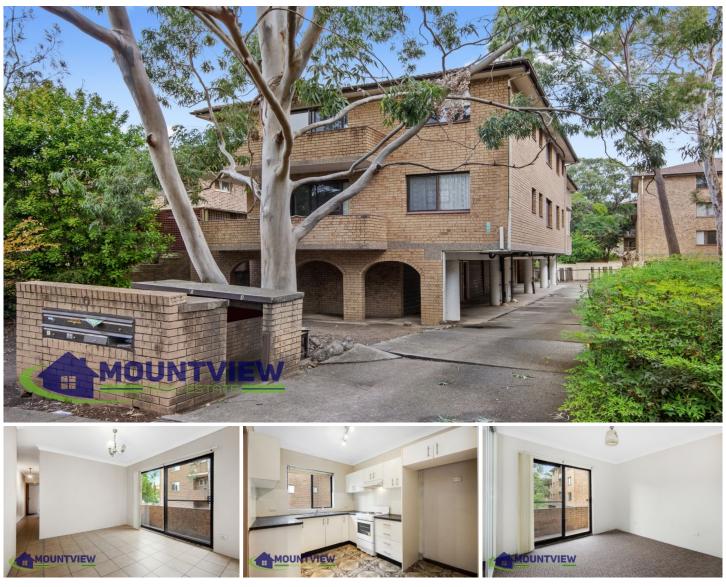

## 3/6 Queens Road Westmead NSW

Mountview RE is proud to present this neat and tidy two bedroom apartment situated just around the corner from Westmead Train Station. Larger than many units in the area be sure to add this one to your viewing list.

Property Feature's Include:

- Good sized kitchen, living and dining areas
- Brand New Bathroom just renovated

- Two great sized rooms, one with large mirrored built in robe

- Two separate balconies allowing plenty of light into the apartment

- Internal laundry
- Lock up garage and ample visitor parking

Contact the team at Mountview RE for more information today.

View : https://www.mountviewre.com.au/lease/nsw/parra matta/westmead/residential/apartment/5738881