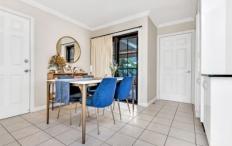

## Boasting:

- Recently painted and carpeted throughout
- Good sized kitchen with stainless steel appliances, dishwasher, gas cooking and ample storage space
- Two full bathrooms plus a third toilet downstairs
- Large undercover outdoor entertaining area plus plenty of backyard space
- Automatic garage with internal entry
- Extras include split system ducted air conditioning throughout and solar panel system to reduce energy bills