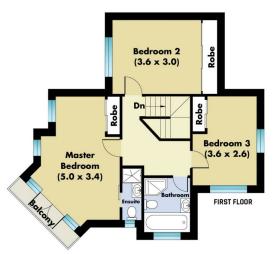

## Boasting:

- Recently painted and carpeted throughout
- Good sized kitchen with stainless steel appliances, dishwasher, gas cooking and ample storage space
- Two full bathrooms plus a third toilet downstairs
- Large undercover outdoor entertaining area plus plenty of backyard space
- Automatic garage with internal entry
- Extras include split system ducted air conditioning throughout and solar panel system to reduce energy bills