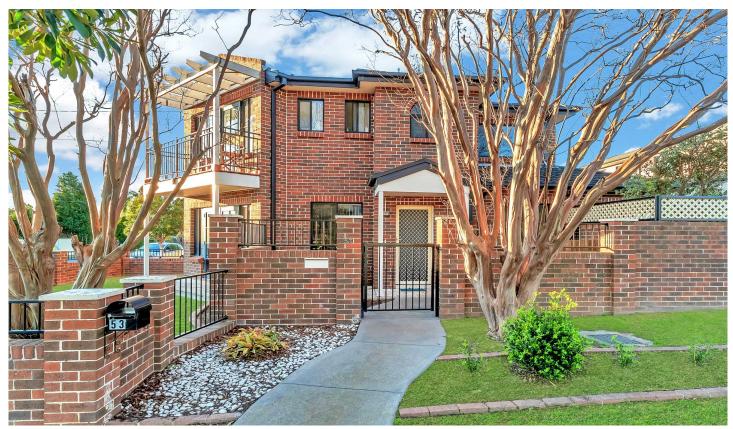

## 53 Fullagar Road Wentworthville NSW

Mountview RE is proud to present this stunning duplex for rent within walking distance to Wentworthville Train Station and shops. The spacious and practical floorplan allows for plenty of sunlight into the home. If you are looking for that something special be sure to enquire on 53 Fullagar Road.

## Boasting:

- Recently painted and carpeted throughout
- Good sized kitchen with stainless steel appliances, dishwasher, gas cooking and ample storage space
- Two full bathrooms plus a third toilet downstairs
- Large undercover outdoor entertaining area plus plenty of backyard space
- Automatic garage with internal entry
- Extras include split system ducted air conditioning throughout and solar panel system to reduce energy bills