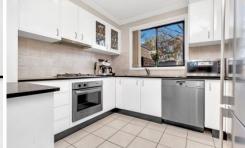

## Boasting:

- Recently painted and carpeted throughout
- Good sized kitchen with stainless steel appliances, dishwasher, gas cooking and ample storage space
- Two full bathrooms plus a third toilet downstairs
- Large undercover outdoor entertaining area plus plenty of backyard space
- Automatic garage with internal entry
- Extras include split system ducted air conditioning throughout and solar panel system to reduce energy bills