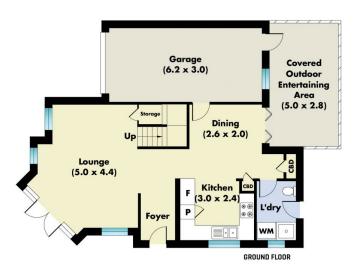

## Boasting:

- Recently painted and carpeted throughout
- Good sized kitchen with stainless steel appliances, dishwasher, gas cooking and ample storage space
- Two full bathrooms plus a third toilet downstairs
- Large undercover outdoor entertaining area plus plenty of backyard space
- Automatic garage with internal entry
- Extras include split system ducted air conditioning throughout and solar panel system to reduce energy bills