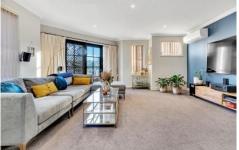

## Boasting:

- Recently painted and carpeted throughout
- Good sized kitchen with stainless steel appliances, dishwasher, gas cooking and ample storage space
- Two full bathrooms plus a third toilet downstairs
- Large undercover outdoor entertaining area plus plenty of backyard space
- Automatic garage with internal entry
- Extras include split system ducted air conditioning throughout and solar panel system to reduce energy bills