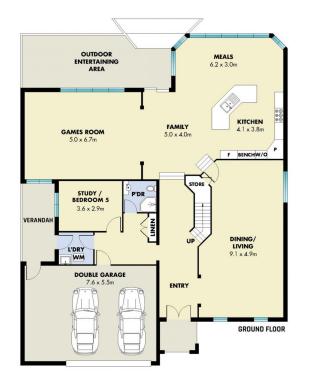

## Boasting:

- Free flowing floorplan with multiple formal and informal living and dining areas
- Quality kitchen with stainless steel appliances, stone benchtop and gas cooking
- Fifth bedroom plus full bathroom downstairs perfect for the in-laws
- One of the largest upstairs rumpus areas we have seen where you can easily create a sixth bedroom
- Undercover entertaining area plus great sized backyard

## **M**ountview<sub>RE</sub>

This floorplan including furniture, fixture measurements and dimensions are approximate and for illustrative purposes only. All enquiries must be directed to the agent, vendor or party representing this floor plan

41 VALENTI CRESCENT KELLYVILLE