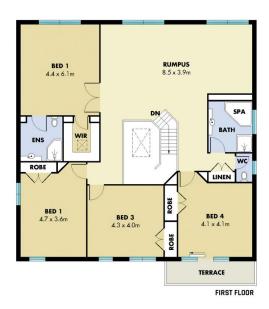

## Boasting:

- Free flowing floorplan with multiple formal and informal living and dining areas
- Quality kitchen with stainless steel appliances, stone benchtop and gas cooking
- Fifth bedroom plus full bathroom downstairs perfect for the in-laws
- One of the largest upstairs rumpus areas we have seen where you can easily create a sixth bedroom
- Undercover entertaining area plus great sized backyard

## **M**ountview<sub>RE</sub>

This floorplan including furniture, fixture measurements and dimensions are approximate and for illustrative purposes only. All enquiries must be directed to the agent, vendor or party representing this floor plan

41 VALENTI CRESCENT KELLYVILLE