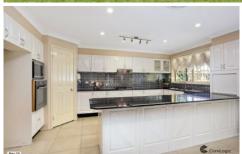

- Four large bedrooms upstairs with built-ins
- Fifth bedroom downstairs off living area
- Master bedroom has walk-in robe and ensuite
- Polished timber flooring & tiles throughout.
- Ducted air con & down lights
- Gas cooking
- NBN ready
- Tesla solar panels provide huge savings on electricity
- irrigation already set up in back yard
- Cameras throughout and back-to-base alarm
- Auto double garage plus additional 2 garden sheds for