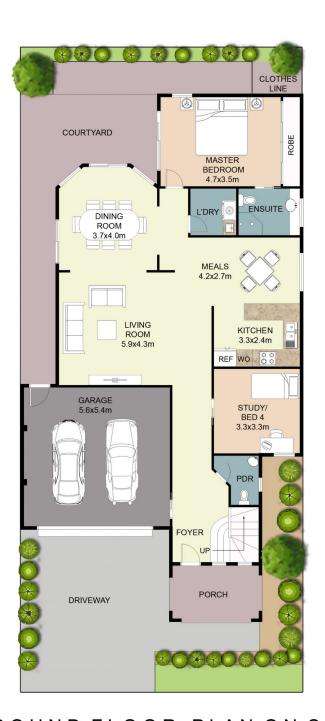

### Floor Area

Residence : 178.0m²
Garage : 31.9m²
Porch : 7.4m²
Total : 217.3m²
Site Area : 316.5m²
Garden : 77.0m²

GROUND FLOOR PLAN ON SITE

This floor plan including furniture, fixture measurements and dimensions are approximate and for illustrative purposes only. Boxbrownie.com gives no guarantee, warranty or representation as to the accuracy and layout.