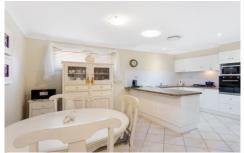

#### Boasting:

- Open plan living, kitchen and dining area
- Gas cooking, stone benchtops, stainless steel appliances and ample cupboard space
- Beautifully manicured gardens
- Split zone ducted air conditioning
- Double lock-up garage with plenty of storage