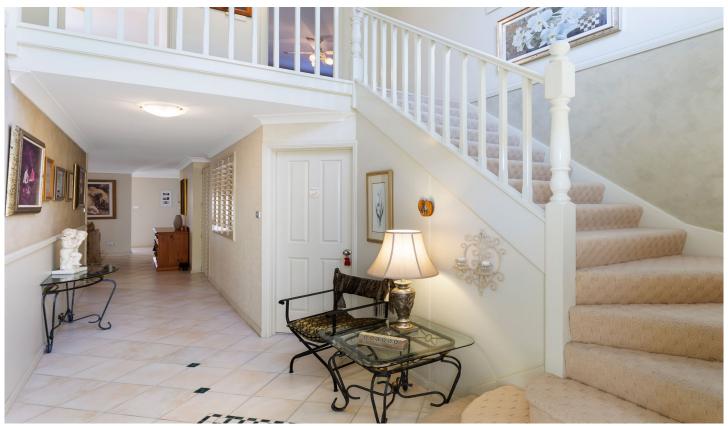

#### Boasting:

- Open plan living, kitchen and dining area
- Gas cooking, stone benchtops, stainless steel appliances and ample cupboard space
- Beautifully manicured gardens
- Split zone ducted air conditioning
- Double lock-up garage with plenty of storage