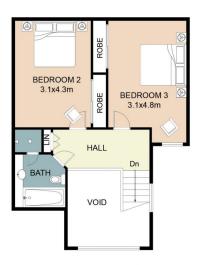

# FIRST FLOOR PLAN

### Floor Area

Residence : 178.0m²
Garage : 31.9m²
Porch : 7.4m²
Total : 217.3m²
Site Area : 316.5m²
Garden : 77.0m²

GROUND FLOOR PLAN ON SITE

This floor plan including furniture, fixture measurements and dimensions are approximate and for illustrative purposes only. Boxbrownie.com gives no guarantee, warranty or representation as to the accuracy and layout.