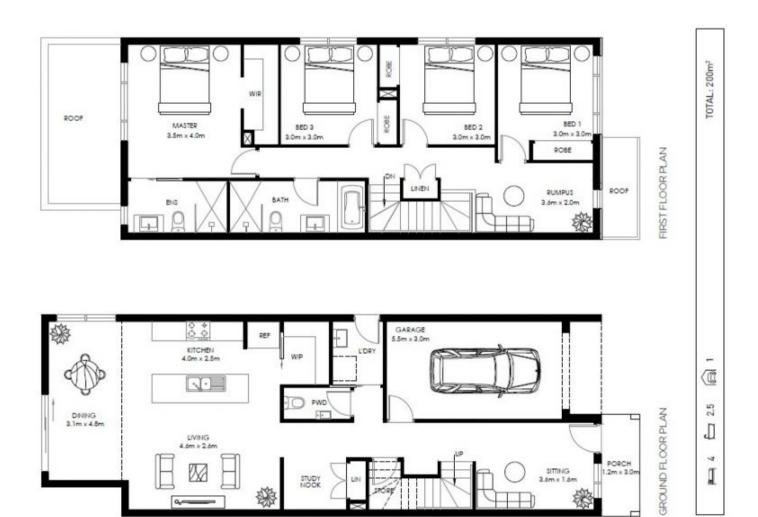

## 33/218 Garfield Road Riverstone NSW

Mountview RE Proudly presents House & Land packages at exclusive Garfield Grange Estate.

Turn-Key Packages, secure your one before gets sold out.

Luxury home with a Modern Facade located in walking distance to Riverstone Station, two local Primary Schools and High School.

- Adjoins 15 acres of land zoned for parks and recreation.
- 200m to upcoming childcare

## **INCLUSIONS:**

- Architecturally designed Premium facade
- Rendered finish
- 2600mm Ceiling Height
- 40mm kitchen bench top

## 4 🕒 2 🔓 1 🖨

Price : \$ 679,000 Building Size : 200 sqm Land Size : 201.1 sqm

View : https://ww

: https://www.mountviewre.com.au/sale/n sw/western-sydney/riverstone/residential

/house/5713116

Raman Brar 02 8883 3592