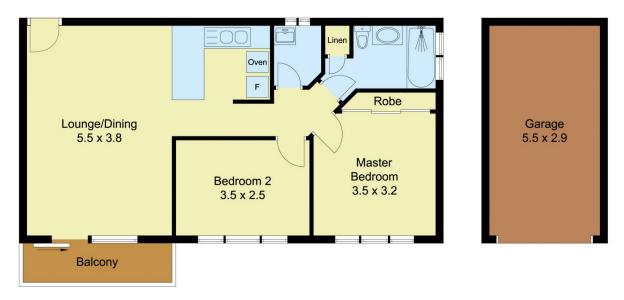

## Boasting:

- Open plan large living and dining areas
- Glass sliding doors connect living areas to balcony
- Spacious bedrooms, main with built-ins
- Generously sized kitchen
- Modern bathroom with bath and shower

## 2 📭 1 🔓 1 🗬

**Price:** \$385,000

**View**: https://www.mountviewre.com.au/sale/nsw/weste rn-sydney/blacktown/residential/unit/5703579

Malwinder Pandher 02 8883 3592

Raman Brar 02 8883 3592

Scale in metres, indicative only. Dimensions are approximate. All information contained herein is gathered from sources we believe to be reliable. However, we cannot guarantee its accuracy and interested persons should rely on their own enquiries.