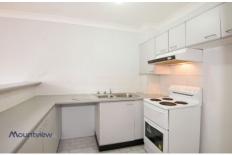

## Boasting:

- Open plan large living and dining areas
- Glass sliding doors connect living areas to balcony
- Spacious bedrooms, main with built-ins
- Generously sized kitchen
- Modern bathroom with bath and shower