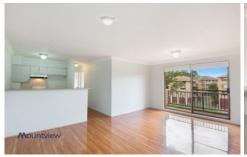

## Boasting:

- Open plan large living and dining areas
- Glass sliding doors connect living areas to balcony
- Spacious bedrooms, main with built-ins
- Generously sized kitchen
- Modern bathroom with bath and shower