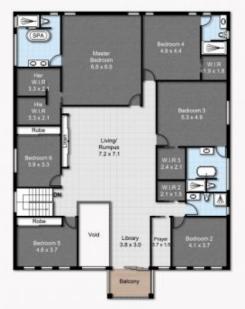

## 35 Gainsford Drive, Kellyville

Floor Area Sizes

Internal 540m<sup>2</sup>

Garage 53m<sup>2</sup>

External 58m<sup>2</sup>

Total 651m<sup>2</sup>

Block Size 700m<sup>2</sup>

## **M**ountview

SITE PLAN

GROUND FLOOR

FIRST FLOOR

Floor Plans designed for marketing purposes only and are indicative to approximate size and structure. All dimensions are approximate. Not drawn to exact scale and no liability will be accepted.