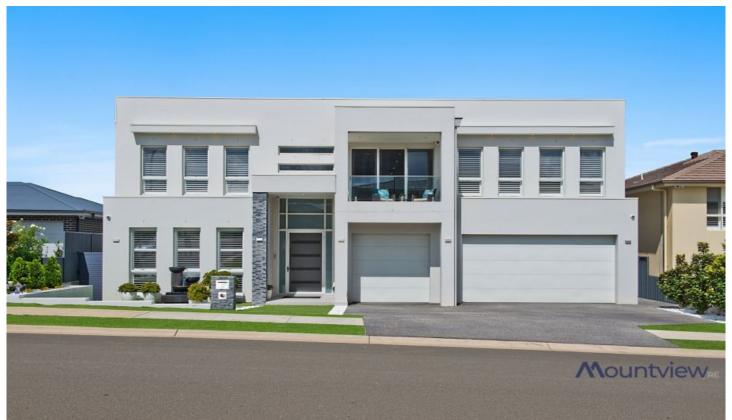

## 35 Gainsford Drive Kellyville NSW

Mountview RE is proud to present this elegantly grand residence provides the discerning family with the ultimate living experience, immaculately presented and featuring an exceptional array of finishes and amenity. Built just three years, it was custom crafted by renowned builder Elandra Homes and displays all the quality and craftsmanship.

Expansive voids, soaring ceilings and large picture windows create a light filled haven of unique architectural appeal combined with elegant formal zones and generous open plan living areas featuring a stunning kitchen and elegant outdoor area, north-east facing and offering complete privacy.

Located within close proximity to Kellyville Public School, Our Lady of the Rosary Primary School and Tallowood School, plus local bus connections on Arnold Ave and only

7 🚐 5 🔓 3 🖨

Price : \$ 2,230,000 Building Size : 651 sqm Land Size : 700 sqm