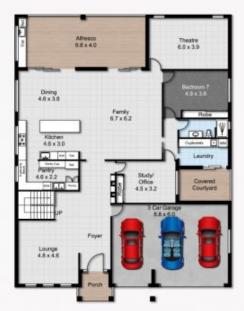

## 35 Gainsford Drive, Kellyville

Floor Area Sizes

Internal 540m<sup>2</sup>

Garage 53m<sup>2</sup>

External 58m<sup>2</sup>

Total 651m<sup>2</sup>

Block Size 700m<sup>2</sup>

## **M**ountview

SITE PLAN

GROUND FLOOR

FIRST FLOOR

Floor Plans designed for marketing purposes only and are indicative to approximate size and structure. All dimensions are approximate. Not drawn to exact scale and no liability will be accepted.