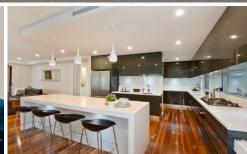

Expansive voids, soaring ceilings and large picture windows create a light filled haven of unique architectural appeal combined with elegant formal zones and generous open plan living areas featuring a stunning kitchen and elegant outdoor area, north-east facing and offering complete privacy.