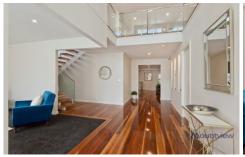

Expansive voids, soaring ceilings and large picture windows create a light filled haven of unique architectural appeal combined with elegant formal zones and generous open plan living areas featuring a stunning kitchen and elegant outdoor area, north-east facing and offering complete privacy.