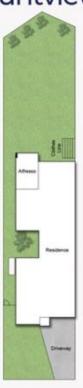

## 183A Spurway Street, Dundas

Floor Area Sizes

Internal 202m<sup>2</sup>

Garage 22m<sup>2</sup>

External 27m<sup>2</sup>

Total 251m<sup>2</sup>

Block Size 414m<sup>2</sup>

SITE PLAN