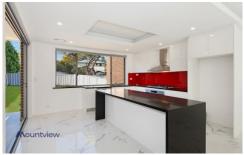

Land size of duplex 183A is 414.20m2.

This property Features:

- ? Formal Lounge
- ? 4 generously sized bedrooms all with build-in wardrobes
- ? Master retreat features luxury ensuite, walk in robe and balcony access
- ? 5th bedroom or home office downstairs