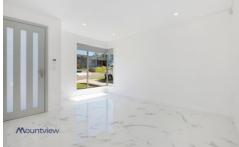

Land size of duplex 183A is 414.20m2.

This property Features:

- ? Formal Lounge
- ? 4 generously sized bedrooms all with build-in wardrobes
- ? Master retreat features luxury ensuite, walk in robe and balcony access
- ? 5th bedroom or home office downstairs