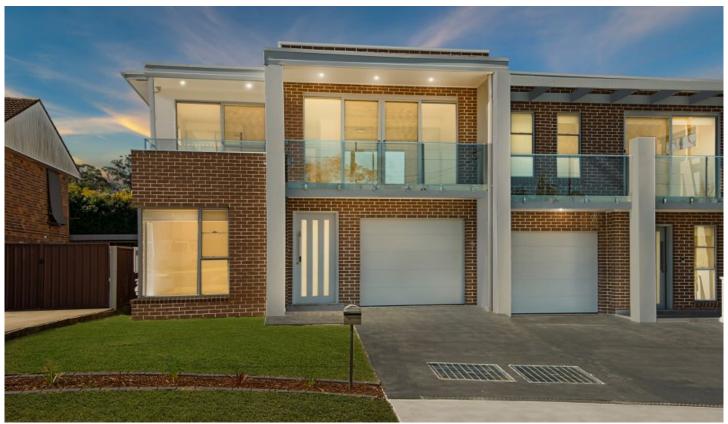

## 183A Spurway Street Dundas NSW

Only minutes from Dundas Train station and University of Western Sydney, this brand new Torrens title Duplex is offering so much more than an ordinary Duplex. With easy access to the Kissing Point Road and Victoria Road, it is only within minutes' drive to Parramatta CBD, Eastwood and Ryde. Complete with top quality material, high ceilings and excellence craftsmanship, this is something you do not want to miss.

Land size of duplex 183A is 414.20m2.

This property Features:

- ? Formal Lounge
- ? 4 generously sized bedrooms all with build-in wardrobes
- ? Master retreat features luxury ensuite, walk in robe and balcony access
- ? 5th bedroom or home office downstairs

5 📭 3 🖺 1 🗬

Price : \$ 1,320,000 Land Size : 414 sqm

View: https://www.mountviewre.com.au/sale/nsw/

parramatta/dundas/residential/semi-detache

d/5636987

Malwinder Pandher 02 8883 3592

Raman Brar 02 8883 3592