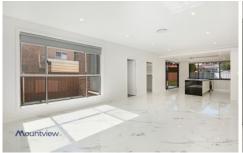

Land size of duplex 183A is 414.20m2.

This property Features:

- ? Formal Lounge
- ? 4 generously sized bedrooms all with build-in wardrobes
- ? Master retreat features luxury ensuite, walk in robe and balcony access
- ? 5th bedroom or home office downstairs