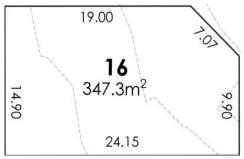

## Mountviewre

19m

7

7.07m

14.90m

**78 NATASHA PARADE** 

9.90m

24.15m

## 78 Natasha Parade Rouse Hill NSW

Display House- Lot 25/115 Uma street ( Corner of Uma & Nirmal street)

Mountview RE is proud to present this registered lot of 347.3sqm in fastest growing pocket of Rouse Hill.