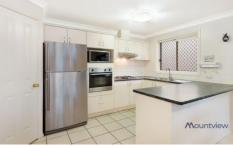

## Featuring;

- ? Spacious formal lounge room
- ? Three good sized bedrooms are all fitted with built-in robes
- ? Master bedroom complete with walk-in robe and chic ensuite
- ? Modern kitchen with gas cooking, dishwasher and large pantry
- ? Porcelain tiled floors throughout living areas and wooden laminated in bedrooms