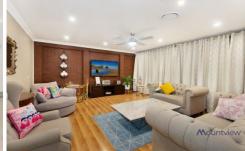

## Featuring;

- ? Spacious formal lounge room
- ? Three good sized bedrooms are all fitted with built-in robes
- ? Master bedroom complete with walk-in robe and chic ensuite
- ? Modern kitchen with gas cooking, dishwasher and large pantry
- ? Porcelain tiled floors throughout living areas and wooden laminated in bedrooms