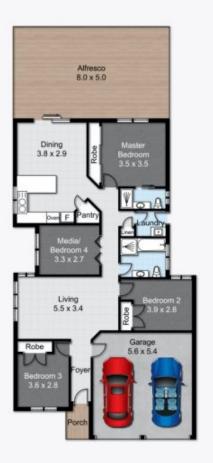

## Featuring;

- ? Spacious formal lounge room
- ? Three good sized bedrooms are all fitted with built-in robes
- ? Master bedroom complete with walk-in robe and chic ensuite
- ? Modern kitchen with gas cooking, dishwasher and large pantry
- ? Porcelain tiled floors throughout living areas and wooden laminated in bedrooms

## 28 Montrose Street, Quakers Hill

SITE PLAN

Floor Plans designed for marketing purposes only and are indicative to approximate size and structure. All dimensions are approximate. Not drawn to exact scale and no liability will be accepted.

GROUND FLOOR