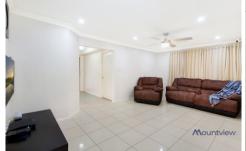

## Featuring;

- ? Spacious formal lounge room
- ? Three good sized bedrooms are all fitted with built-in robes
- ? Master bedroom complete with walk-in robe and chic ensuite
- ? Modern kitchen with gas cooking, dishwasher and large pantry
- ? Porcelain tiled floors throughout living areas and wooden laminated in bedrooms