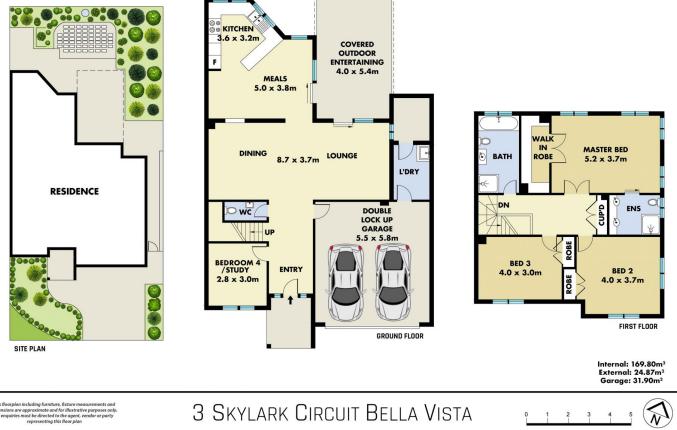

## 4 🛤 2 🚔 2 🚘

Price : \$ 1,261,500

View : https://www.mountviewre.com.au/sale/nsw/hills/b ella-vista/residential/house/5634599

Hesh Rasitha 02 8883 3592

Raman Brar 02 8883 3592

This floorplan including furniture, fixture measurements and limensions are approximate and for illustrative purposes only. All enquiries must be directed to the agent, vendor or party representing this floor plan

**3** Skylark Circuit Bella Vista