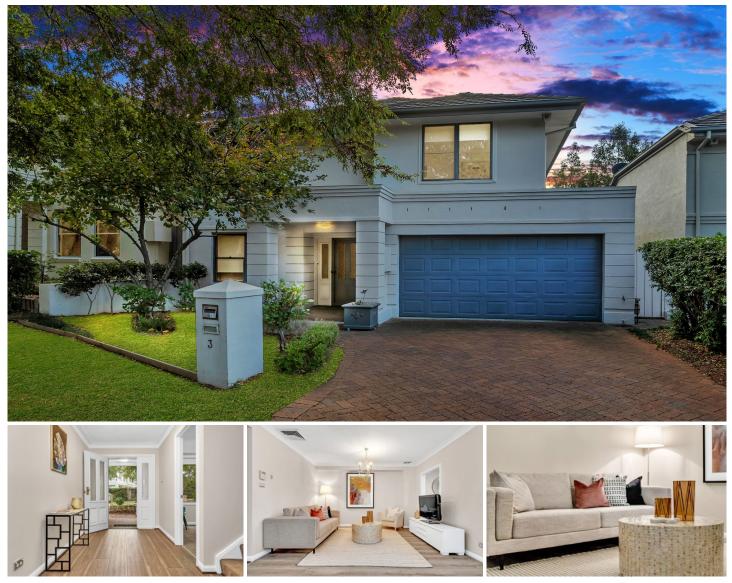

## 3 Skylark Circuit Bella Vista NSW

Mountview RE is proud to present this impeccable Torrens title family home located in the exclusive Swallow Ridge Estate. Not only will you be within walking distance to Norwest Metro Station, schools, and shops - you also have the luxury of a resort-style swimming pool, tennis courts, and BBQ area.

## Boasting:

- Freshly painted, new carpets, new blinds move right in
- Open plan living, kitchen and dining area

- Gas cooking, stone benchtops, stainless steel appliances and ample cupboard space

- Large covered entertaining area amongst beautifully manicured gardens
- Split zone ducted air conditioning
- Double lock-up garage with plenty of storage