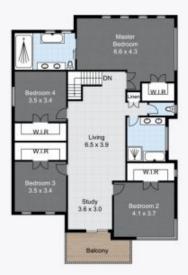

## 23 Peppermint Fairway, The Ponds

SITE PLAN

GROUND FLOOR

FIRST FLOOR

Floor Plans designed for marketing purposes only and are indicative to approximate size and structure. All dimensions are approximate. Not drawn to exact scale and no liability will be accepted.