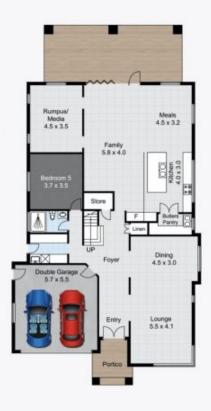

## 23 Peppermint Fairway, The Ponds

SITE PLAN

GROUND FLOOR

FIRST FLOOR

Floor Plans designed for marketing purposes only and are indicative to approximate size and structure. All dimensions are approximate. Not drawn to exact scale and no liability will be accepted.