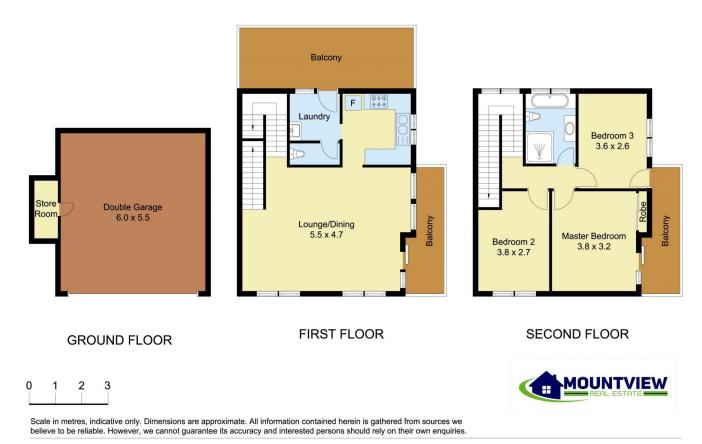

## 6/5 Railway Parade Westmead NSW

Mountview RE is proud to present this townhouse style unit with its own private entrance boasts approximately 167sqm of living space. Situated in the back of a small complex you can enjoy peace and quiet but still be conveniently located to Westmead station, hospital and Parramatta Park.

## Boasting:

- Three good sized rooms, all with built in wardrobes
- Freshly painted throughout
- Brand new carpets throughout and brand new light fittings
- New split system air conditioning
- Good sized kitchen with plenty of cupboard space
- Internal laundry with separate secondary toilet
- Oversized double lock up garage with store room plus space for additional off street parking
- Three balconies