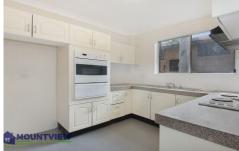

## Boasting:

- Three good sized rooms, all with built in wardrobes
- Freshly painted throughout
- Brand new carpets throughout and brand new light fittings
- New split system air conditioning
- Good sized kitchen with plenty of cupboard space
- Internal laundry with separate secondary toilet
- Oversized double lock up garage with store room plus space for additional off street parking
- Three balconies