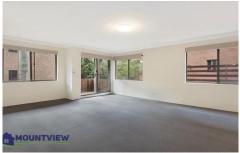

## Boasting:

- Three good sized rooms, all with built in wardrobes
- Freshly painted throughout
- Brand new carpets throughout and brand new light fittings
- New split system air conditioning
- Good sized kitchen with plenty of cupboard space
- Internal laundry with separate secondary toilet
- Oversized double lock up garage with store room plus space for additional off street parking
- Three balconies