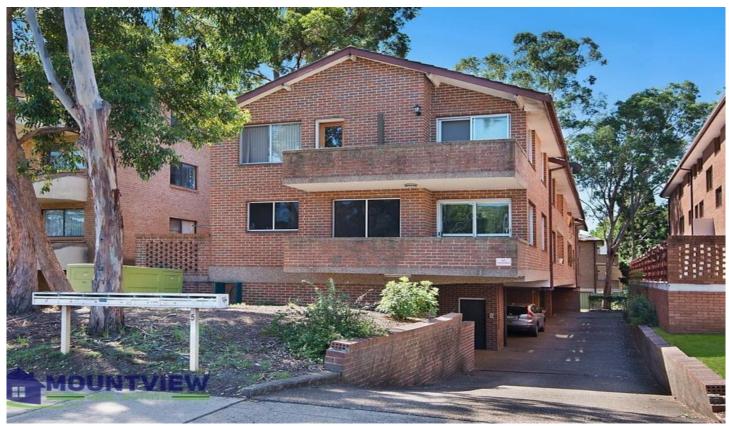

## 6/5 Railway Parade Westmead NSW

Mountview RE is proud to present this townhouse style unit with its own private entrance boasts approximately 167sqm of living space. Situated in the back of a small complex you can enjoy peace and quiet but still be conveniently located to Westmead station, hospital and Parramatta Park.

## Boasting:

- Three good sized rooms, all with built in wardrobes
- Freshly painted throughout
- Brand new carpets throughout and brand new light fittings
- New split system air conditioning
- Good sized kitchen with plenty of cupboard space
- Internal laundry with separate secondary toilet
- Oversized double lock up garage with store room plus space for additional off street parking
- Three balconies