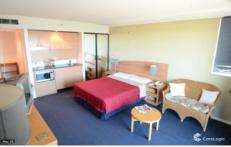

## Features include:

- Ducted air-con
- Built in wardrobe
- Washer/dryer
- Dishwasher
- Electric cooktop
- Microwave oven
- Refrigerator
- Spacious bathroom
- Queen size bed
- Table lamps
- Study desk and chair
- Coffee table
- Wide balcony over-viewing CBD, Rosehill racecourse,