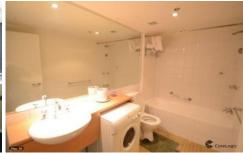

## Features include:

- Ducted air-con
- Built in wardrobe
- Washer/dryer
- Dishwasher
- Electric cooktop
- Microwave oven
- Refrigerator
- Spacious bathroom
- Queen size bed
- Table lamps
- Study desk and chair
- Coffee table
- Wide balcony over-viewing CBD, Rosehill racecourse,