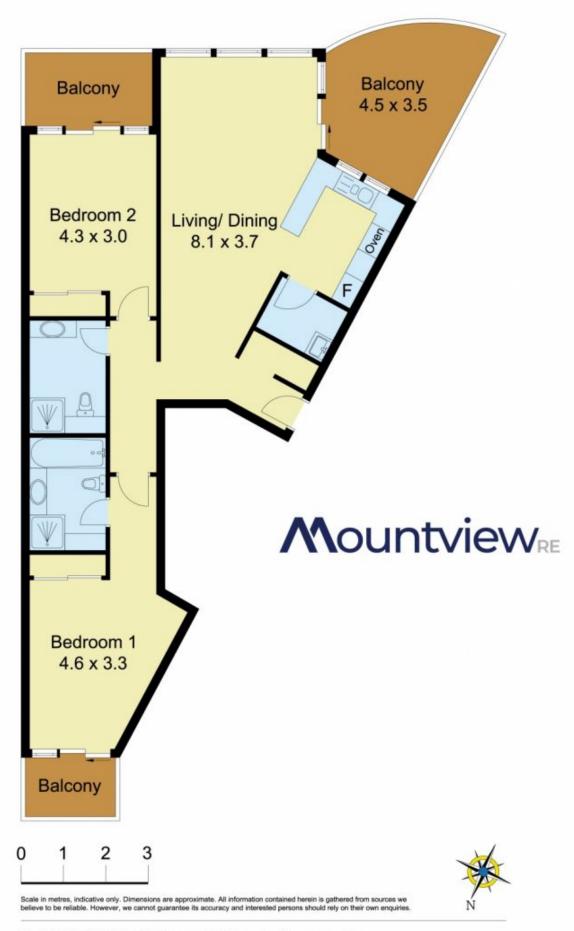

## 57/26-30 Hassall Street Parramatta NSW

This immaculate modern apartment located in the heart of Parramatta CBD city views from the large entertainer's balcony, both generous sized rooms opens up to their own private balconies. Enjoy the sun-lit rooms and great ventilation. This freshly painted throughout apartment is within easy walking distance to all major amenities including Westfield Parramatta, train station and bus interchange.

## Main Features:

- Bright open-plan living/dining room with brand new carpet
- Living/dining opens to large entertainer's balcony with Parramatta city views
- Generous wrap-around modern kitchen with gas cooking, granite benchtop & dishwasher
- Master bedroom features private balcony, built-in robe, carpet & Ensuite