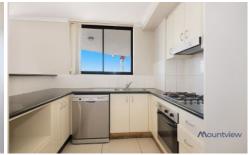

## Main Features:

- Bright open-plan living/dining room with brand new carpet
- Living/dining opens to large entertainer's balcony with Parramatta city views
- Generous wrap-around modern kitchen with gas cooking, granite benchtop & dishwasher
- Master bedroom features private balcony, built-in robe, carpet & Ensuite