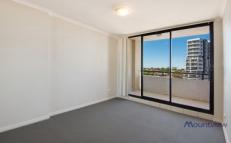

## Main Features:

- Bright open-plan living/dining room with brand new carpet
- Living/dining opens to large entertainer's balcony with Parramatta city views
- Generous wrap-around modern kitchen with gas cooking, granite benchtop & dishwasher
- Master bedroom features private balcony, built-in robe, carpet & Ensuite