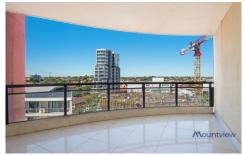

## Main Features:

- Bright open-plan living/dining room with brand new carpet
- Living/dining opens to large entertainer's balcony with Parramatta city views
- Generous wrap-around modern kitchen with gas cooking, granite benchtop & dishwasher
- Master bedroom features private balcony, built-in robe, carpet & Ensuite