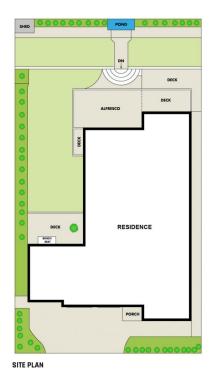

## 12 Roxburgh Crescent Stanhope Gardens NSW

Mountview RE is proud to present this stunning family home is set on a generous 601m² block of land and offers everything a family could desire for an enviable lifestyle. This home benefits from being only a short stroll to Metro station (150m), T-Way city buses, Stanhope Village Shopping Centre & Leisure Centre. Spectacular clubhouse is at your door step with resort-style facilities such as in ground pool, tennis court and BBQ facilities and alfresco cabanas for year-round, effortless entertaining!

12 ROXBURGH CRESCENT STANHOPE GARDENS