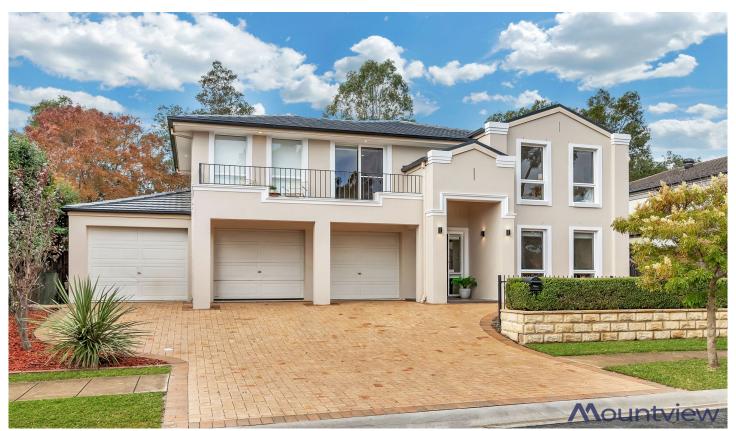

## 12 Roxburgh Crescent Stanhope Gardens NSW

Mountview RE is proud to present this stunning family home is set on a generous 601m² block of land and offers everything a family could desire for an enviable lifestyle. This home benefits from being only a short stroll to Metro station (150m), T-Way city buses, Stanhope Village Shopping Centre & Leisure Centre. Spectacular clubhouse is at your door step with resort-style facilities such as in ground pool, tennis court and BBQ facilities and alfresco cabanas for year-round, effortless entertaining!

Freshly painted throughout exteriors, interiors and roof tiles, installed brand new kitchen, appliances, blinds and down lights. Move straight in, do nothing and just enjoy.

## Features include:

- Flexible floor plan with 3 separate living areas to enjoy
- Spacious formal lounge & dining with polished timber

4 🕒 2 🔓 3 🖨

**Price** : \$ 1,253,000 **Land Size** : 601 sqm

View : https://www.mountviewre.com.au/sale/nsw/