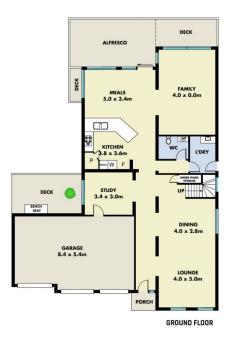

## Features include:

- Flexible floor plan with 3 separate living areas to enjoy
- Spacious formal lounge & dining with polished timber

4 🕒 2 🔓 3 🖨

**Price** : \$ 1,253,000 **Land Size** : 601 sqm

View : https://www.mountviewre.com.au/sale/nsw/

## **M**ountview<sub>RE</sub>

This floorplan including furniture, fixture measurements and limensions are approximate and for illustrative purposes only. All enquiries must be directed to the agent, vendor or party representing this floor plan

12 ROXBURGH CRESCENT STANHOPE GARDENS