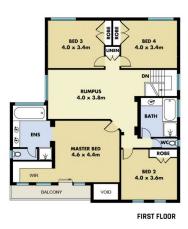

## Features include:

- Flexible floor plan with 3 separate living areas to enjoy
- Spacious formal lounge & dining with polished timber

4 🕒 2 🔓 3 🖨

**Price** : \$ 1,253,000 **Land Size** : 601 sqm

View : https://www.mountviewre.com.au/sale/nsw/

## **M**ountview<sub>RE</sub>

This floorplan including furniture, fixture measurements and limensions are approximate and for illustrative purposes only. All enquiries must be directed to the agent, vendor or party representing this floor plan

12 ROXBURGH CRESCENT STANHOPE GARDENS