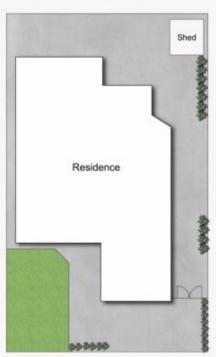

### 13 Rufus Avenue, Glenwood

Floor Area Sizes

Internal 268m<sup>2</sup>

Garage 31m<sup>2</sup>

External 36m<sup>2</sup>

Total 335m<sup>2</sup>

Block Size 550m<sup>2</sup>

## **M**ountview ...

SITE PLAN **GROUND FLOOR** FIRST FLOOR

Floor Plans designed for marketing purposes only and are indicative to approximate size and structure. All dimensions are approximate. Not drawn to exact scale and no liability will be accepted.