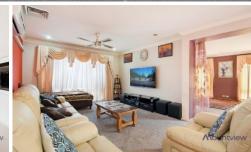

#### Featuring:

- ? Formal and informal living and dining areas
- ? Four great sized bedrooms with an ensuite and walk in robe to the master
- ? Updated kitchen with stone benchtops, stainless steel appliances, gas cooking and plenty of storage space
- ? Large Theatre/Gaming room downstairs plus upstairs rumpus
- ? Main bathroom with spa bath