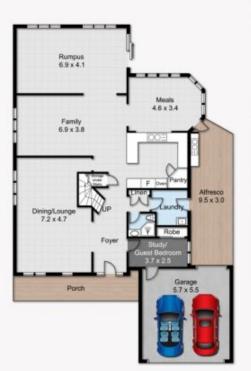

#### Featuring:

- ? Formal and informal living and dining areas
- ? Four great sized bedrooms with an ensuite and walk in robe to the master
- ? Updated kitchen with stone benchtops, stainless steel appliances, gas cooking and plenty of storage space
- ? Large Theatre/Gaming room downstairs plus upstairs rumpus
- ? Main bathroom with spa bath

### 13 Rufus Avenue, Glenwood

Floor Area Sizes

Internal 268m<sup>2</sup>

Garage 31m<sup>2</sup>

External 36m<sup>2</sup>

Total 335m<sup>2</sup>

Block Size 550m<sup>2</sup>

## **M**ountview ...

SITE PLAN **GROUND FLOOR** FIRST FLOOR

Floor Plans designed for marketing purposes only and are indicative to approximate size and structure. All dimensions are approximate. Not drawn to exact scale and no liability will be accepted.