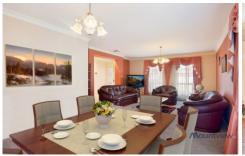

#### Featuring:

- ? Formal and informal living and dining areas
- ? Four great sized bedrooms with an ensuite and walk in robe to the master
- ? Updated kitchen with stone benchtops, stainless steel appliances, gas cooking and plenty of storage space
- ? Large Theatre/Gaming room downstairs plus upstairs rumpus
- ? Main bathroom with spa bath