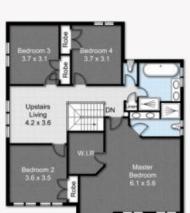

#### Featuring:

- ? Formal and informal living and dining areas
- ? Four great sized bedrooms with an ensuite and walk in robe to the master
- ? Updated kitchen with stone benchtops, stainless steel appliances, gas cooking and plenty of storage space
- ? Large Theatre/Gaming room downstairs plus upstairs rumpus
- ? Main bathroom with spa bath

### 13 Rufus Avenue, Glenwood

Floor Area Sizes

Internal 268m<sup>2</sup>

Garage 31m<sup>2</sup>

External 36m<sup>2</sup>

Total 335m<sup>2</sup>

Block Size 550m<sup>2</sup>

## **M**ountview ...

SITE PLAN **GROUND FLOOR** FIRST FLOOR

Floor Plans designed for marketing purposes only and are indicative to approximate size and structure. All dimensions are approximate. Not drawn to exact scale and no liability will be accepted.