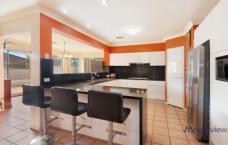

#### Featuring:

- ? Formal and informal living and dining areas
- ? Four great sized bedrooms with an ensuite and walk in robe to the master
- ? Updated kitchen with stone benchtops, stainless steel appliances, gas cooking and plenty of storage space
- ? Large Theatre/Gaming room downstairs plus upstairs rumpus
- ? Main bathroom with spa bath